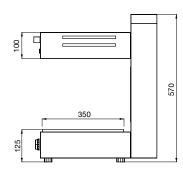

#### **Specifications**

| Model              |
|--------------------|
| W x D x H (mm)     |
| Weight             |
| Capacity           |
| Cooking Plate Size |
|                    |

Total Connected Load Electrical Connection SRE1210T 650 x 475 x 570 64kg 1/1 GN Pans 650 x 350