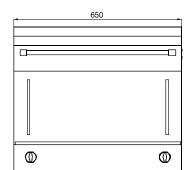

#### **Specifications**

| Model              |
|--------------------|
| W x D x H (mm)     |
| Weight             |
| Capacity           |
| Cooking Plate Size |
|                    |

Total Connected Load Electrical Connection SRE1210T 650 x 475 x 570 64kg 1/1 GN Pans 650 x 350