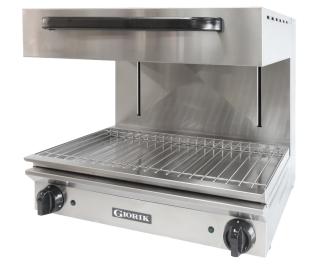

# **SRE1210T**

## **Product Information**

- · Heavy Duty incoloy element electric salamander
- Heat control with energy regulator
- Robust easy glide fully adjustable top
- Drip pan and cooking grid included
  Statistical and cooking and included
- Stainless Steel wall mount included as standard (adjustable feet supplied in cases where wall mount is not being used)
- 12-month warranty (Terms and conditions apply)

#### **Specifications**

| Model              |
|--------------------|
| W x D x H (mm)     |
| Weight             |
| Capacity           |
| Cooking Plate Size |
|                    |

Total Connected Load Electrical Connection SRE1210T 650 x 475 x 570 64kg 1/1 GN Pans 650 x 350