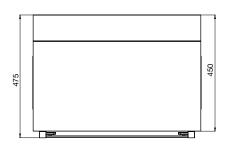

#### **Specifications**

| Model              |
|--------------------|
| W x D x H (mm)     |
| Weight             |
| Capacity           |
| Cooking Plate Size |
|                    |

Total Connected Load Electrical Connection SRE1210T 650 x 475 x 570 64kg 1/1 GN Pans 650 x 350