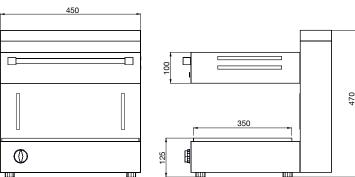

## **Specifications**

 Model
 SRE1410T

 W x D x H (mm)
 450 x 475 x 470

 Weight
 38kg

 Capacity
 2/3 GN Pans

 Cooking Plate Size
 450 x 350

Total Connected Load 2.4kW

 $\begin{tabular}{lll} Electrical Connection & 10 + N + E & 240 VAC / 50 Hz \\ & 10A plug \& lead fitted \\ \end{tabular}$ 

## Legend

A Electrical Connection