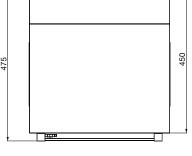

## **Specifications**

 Model
 SRE1410T

 W x D x H (mm)
 450 x 475 x 470

 Weight
 38kg

 Capacity
 2/3 GN Pans

 Cooking Plate Size
 450 x 350

Total Connected Load 2.4kW

 $\begin{tabular}{lll} Electrical Connection & 10 + N + E & 240 VAC / 50 Hz \\ & 10A plug \& lead fitted \\ \end{tabular}$ 