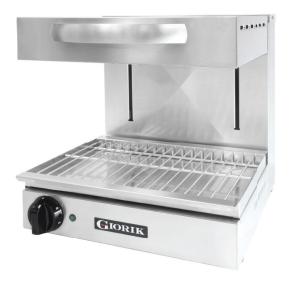

## **SRE1410T**

## **Product Information**

- · Heavy Duty incoloy element electric salamander
- Heat control with energy regulator
- Robust easy glide fully adjustable top
- Drip pan and cooking grid included
- Stainless Steel wall mount included as standard (adjustable feet supplied in cases where wall mount is not being used)
- 12-month warranty (Terms and conditions apply)