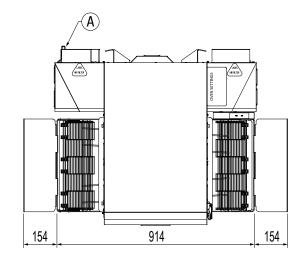

 Model
 SPTC.HHC.1618.36.V

 W x D x H (mm)
 1222 x 805 x 432

Weight 89kg

 Belt Dimensions (mm)
 406 x 914

 Opening (mm)
 25 / 75

 Total Connected Load
 7.4kW (20A circuit\*)

 Electrical Connection
 3Ø + N + E 400VAC / 50Hz