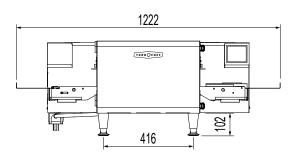

 Model
 SPTC.HHC.1618.36.V

 W x D x H (mm)
 1222 x 805 x 432

Weight 89kg

 Belt Dimensions (mm)
 406 x 914

 Opening (mm)
 25 / 75

 Total Connected Load
 7.4kW (20A circuit\*)

 Electrical Connection
 3Ø + N + E 400VAC / 50Hz