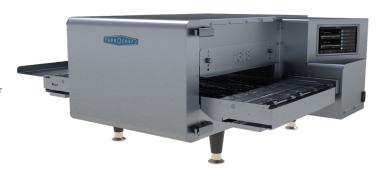

 Model
 SPTC.HHC.1618.36.V

 W x D x H (mm)
 1222 x 805 x 432

Weight 89kg

 Belt Dimensions (mm)
 406 x 914

 Opening (mm)
 25 / 75

 Total Connected Load
 7.4kW (20A circuit\*)

 Electrical Connection
 3Ø + N + E 400VAC / 50Hz

IEC, 5-pin, 20A plug and lead fitted (1.8m)

\*Circuit required to be determined at installation by a qualified electrician.

**Shipping** Box: 914 x 1062 x 591 / 107kg

Crate: 1130 x 1041 x 591 / 116kg

## Legend

A Electrical Connection