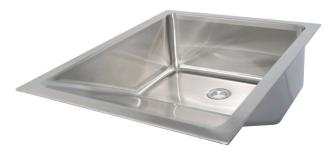

## Baby Bath - Drop In

## Features and Benefits:

.

.

- Ideal for use in hospitals, childcare centres, shopping centres, caravan parks and public facilities
- Specifically designed to assist in safely washing young infants
- All edges are rolled under to remove risk of injury
- Inclined base provides support for infants & helps to keep head out of the water while washing
- Variations can include extended rear hob for mounting, optional sink mixer tap or basin tap sets (contact your Stoddart representative for more information)
- Integrated into stainless steel bench top option available

1.5mm 304 grade, fully welded, seamless

Supplied with bench mounting fixing clips

L x D x H (mm)

685 x 530 x 201

737 x 530 x 201

40mm PVC waste and plug supplied

stainless steel construction, no.4 satin finish.