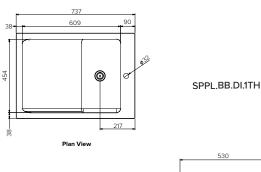

## Model: SPPL.BB.DI.yyy

SPPL = Stoddart Plumbing Product

- ΒB = Baby Bath
- DI = Drop In
- = 1TH = 1 Tap Hole in extended hob ууу

= 3TH = 3 Tap Hole in extended hob eg.: for specification and ordering quote Code: SPPL.BB.DI.3TH

1.5mm 304 grade, fully welded, seamless

Supplied with bench mounting fixing clips

L x D x H (mm)

685 x 530 x 201

737 x 530 x 201

40mm PVC waste and plug supplied

stainless steel construction, no.4 satin finish.

**Specifications:** 

Waste Connection:

Model No.

SPPL.BB.DI

SPPL.BB.DI.xTH

Construction:

Unit Fixing:

Due to continuous product research and development, the information contained herein is subject to change without notice. Revision: A - 5/09/2024