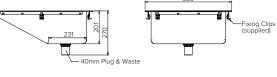

1.5mm 304 grade, fully welded, seamless

Supplied with bench mounting fixing clips

L x D x H (mm)

685 x 530 x 201

737 x 530 x 201

40mm PVC waste and plug supplied

stainless steel construction, no.4 satin finish.

Front View

ing Clips (flush) ne range)

Ţ

End View

•

Front View

40mm Plug & Waste

End View