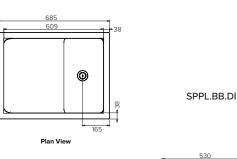

1.5mm 304 grade, fully welded, seamless

Supplied with bench mounting fixing clips

L x D x H (mm)

685 x 530 x 201

737 x 530 x 201

40mm PVC waste and plug supplied

stainless steel construction, no.4 satin finish.

**Specifications:** 

Waste Connection:

Model No.

SPPL.BB.DI

SPPL.BB.DI.xTH

Construction:

Unit Fixing:

Due to continuous product research and development, the information contained herein is subject to change without notice. Revision: A - 5/09/2024