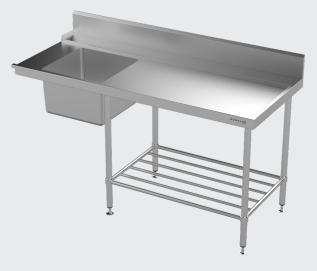

## Dishwasher Inlet Bench with Single Bowl

- Suits leading brands of popular commercial dishwashers
- Robust 304 grade stainless steel top (1.2mm) with wet edge and stiffening channel backing
- 150mm bevelled edge stainless steel splashback with vermin proofing and rear fixing holes for wall fastening
- 100mm shelf to rear, providing guide to standard dishwashing basket (500 x 500mm) into the dishwasher
- Stainless steel tube legs (Ø38mm) with height adjustable stainless steel disc feet
- Legs are offset from dishwasher position to allow for easy service access
- Stainless steel tube undershelf
- Fully welded, polished bowl (450x450x300mm deep, 60 litres)
- Available in Left or  ${\bf R}$  ight outlet configurations. Please sepcify when ordering.
- Supplied flat packed ready for assembly
- Pre-punched waste hole to suit 90mm waste (sold separately)

|   | Model           | W x D x H mm      | Bowls  | Weight |
|---|-----------------|-------------------|--------|--------|
| l | MS.BDIS.7.1200L | 1200 x 700 x 1050 | 1 bowl | 37kg   |
|   | MS.BDIS.7.1200R | 1200 x 700 x 1050 | 1 bowl | 37kg   |
|   | MS.BDIS.7.1650L | 1650 x 700 x 1050 | 1 bowl | 46kg   |
|   | MS.BDIS.7.1650R | 1650 x 700 x 1050 | 1 bowl | 46kg   |
|   |                 |                   |        |        |