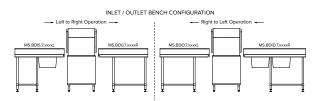

## Dishwasher Inlet Bench with Single Bowl

- Suits leading brands of popular commercial dishwashers
- Robust 304 grade stainless steel top (1.2mm) with wet edge and stiffening channel backing
- 150mm bevelled edge stainless steel splashback with vermin proofing and rear fixing holes for wall fastening
- 100mm shelf to rear, providing guide to standard dishwashing basket (500 x 500mm) into the dishwasher
- Stainless steel tube legs (Ø38mm) with height adjustable stainless steel disc feet
- Legs are offset from dishwasher position to allow for easy service access
- Stainless steel tube undershelf
- Fully welded, polished bowl (450x450x300mm deep, 60 litres)
- Available in Left or  ${\bf R}$  ight outlet configurations. Please sepcify when ordering.
- Supplied flat packed ready for assembly
- Pre-punched waste hole to suit 90mm waste (sold separately)