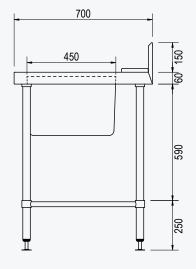

## Dishwasher Inlet Bench with Single Bowl

- Suits leading brands of popular commercial dishwashers
- Robust 304 grade stainless steel top (1.2mm) with wet edge and stiffening channel backing
- 150mm bevelled edge stainless steel splashback with vermin proofing and rear fixing holes for wall fastening
- 100mm shelf to rear, providing guide to standard dishwashing basket (500 x 500mm) into the dishwasher
- Stainless steel tube legs (Ø38mm) with height adjustable stainless steel disc feet
- Legs are offset from dishwasher position to allow for easy service access
- Stainless steel tube undershelf
- Fully welded, polished bowl (450x450x300mm deep, 60 litres)
- Available in Left or  ${\bf R}$  ight outlet configurations. Please sepcify when ordering.
- Supplied flat packed ready for assembly
- Pre-punched waste hole to suit 90mm waste (sold separately)

|   | Model           | W x D x H mm      | Bowls  | Weight |
|---|-----------------|-------------------|--------|--------|
| l | MS.BDIS.7.1200L | 1200 x 700 x 1050 | 1 bowl | 37kg   |
|   | MS.BDIS.7.1200R | 1200 x 700 x 1050 | 1 bowl | 37kg   |
|   | MS.BDIS.7.1650L | 1650 x 700 x 1050 | 1 bowl | 46kg   |
|   | MS.BDIS.7.1650R | 1650 x 700 x 1050 | 1 bowl | 46kg   |
|   |                 |                   |        |        |