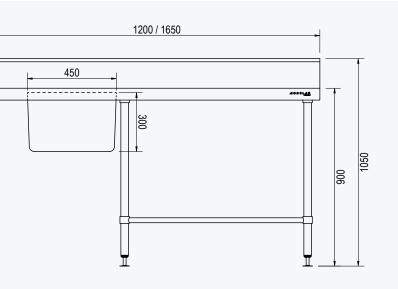

|   | Model           | W x D x H mm      | Bowls  | Weight |
|---|-----------------|-------------------|--------|--------|
| l | MS.BDIS.7.1200L | 1200 x 700 x 1050 | 1 bowl | 37kg   |
|   | MS.BDIS.7.1200R | 1200 x 700 x 1050 | 1 bowl | 37kg   |
|   | MS.BDIS.7.1650L | 1650 x 700 x 1050 | 1 bowl | 46kg   |
|   | MS.BDIS.7.1650R | 1650 x 700 x 1050 | 1 bowl | 46kg   |
|   |                 |                   |        |        |

**Note:** Position of bench relative to wall may vary according to machine type and design

WWW.stoddart.co.nz Due to continuous product research and development, the information contained herein is subject to change without notice. Revision: A - 06/09/2024 - 04