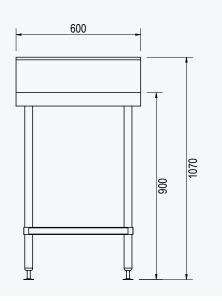

| Model       | W x D x H mm     | Legs   |
|-------------|------------------|--------|
| MS.BEI.B300 | 300 x 805 x 1070 | 4 legs |
| MS.BEI.B450 | 450 x 805 x 1070 | 4 legs |
| MS.BEI.B600 | 600 x 805 x 1070 | 4 legs |
|             |                  |        |