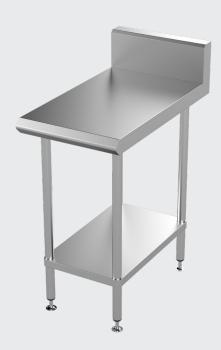

## Infill Bench - Blue Seal Profile

• Profile of bench to match Blue Seal equipment

- Robust 304 grade stainless steel top (1.2mm) with galvanised steel reinforced backing (2mm)
- 150mm bevelled edge stainless steel splashback with vermin proofing and rear fixing holes for wall fastening
- Stainless steel tube legs (Ø38mm) with height adjustable stainless steel disc feet for a 900mm working height
- Stainless steel undershelf (1.2mm) with stiffening channels
- Supplied flat packed ready for assembly