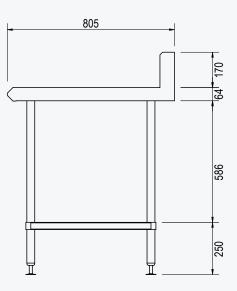

| Model       | W x D x H mm     | Legs   |
|-------------|------------------|--------|
| MS.BEI.B300 | 300 x 805 x 1070 | 4 legs |
| MS.BEI.B450 | 450 x 805 x 1070 | 4 legs |
| MS.BEI.B600 | 600 x 805 x 1070 | 4 legs |
|             |                  |        |