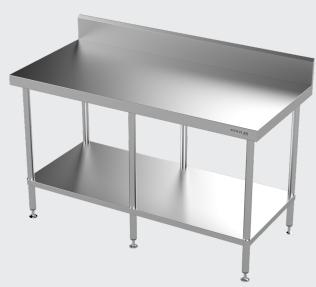

## Work Bench with Splashback

- Robust 304 grade stainless steel top (1.2mm) with galvanised steel reinforced backing (2mm)
- 150mm bevelled edge stainless steel splashback with vermin proofing and rear fixing holes for wall fastening.
- Stainless steel tube legs (Ø38mm) with height adjustable stainless steel disc feet for a 900mm working height
- 304 grade stainless steel undershelf (1.2mm) with stiffening channels
- Supplied flat packed ready for assembly
- Leg brace available to replace undershelf (add **LB** to the end of the product code)
- Drawer units (DRKx) can be fitted to the underside of the bench on pre-existing studs (excluding 600mm wide work benches)

| Model         | W x D x H mm      | Legs   | Weight |
|---------------|-------------------|--------|--------|
| MS.BWS.7.0600 | 600 x 700 x 1050  | 4 legs | 30kg   |
| MS.BWS.7.0900 | 900 x 700 x 1050  | 4 legs | 40kg   |
| MS.BWS.7.1200 | 1200 x 700 x 1050 | 4 legs | 52kg   |
| MS.BWS.7.1500 | 1500 x 700 x 1050 | 6 legs | 67kg   |
| MS.BWS.7.1800 | 1800 x 700 x 1050 | 6 legs | 76kg   |