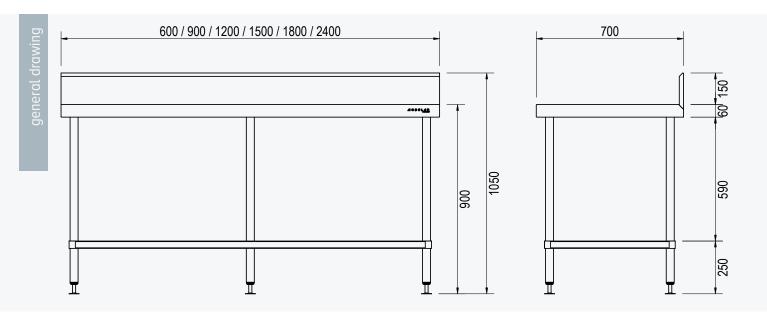

| Model         | W x D x H mm      | Legs   | Weight |
|---------------|-------------------|--------|--------|
| MS.BWS.7.0600 | 600 x 700 x 1050  | 4 legs | 30kg   |
| MS.BWS.7.0900 | 900 x 700 x 1050  | 4 legs | 40kg   |
| MS.BWS.7.1200 | 1200 x 700 x 1050 | 4 legs | 52kg   |
| MS.BWS.7.1500 | 1500 x 700 x 1050 | 6 legs | 67kg   |
| MS.BWS.7.1800 | 1800 x 700 x 1050 | 6 legs | 76kg   |