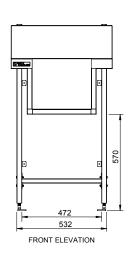

## **General Drawing:**

## **Specifications**

| <b>Product Code</b> | W x D x H (mm)  | Unit Weight (Kg) | Unit Weight (Kg) | Load Capacity (Kg) |
|---------------------|-----------------|------------------|------------------|--------------------|
| SBM.BL.0600         | 600 x 600 x 900 | 30               | 30               | 50                 |
| SBM.BL.7.0600       | 600 x 700 x 900 | 32               | 32               | 60                 |