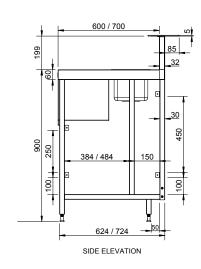

## **General Drawing:**

## **Specifications**

| <b>Product Code</b> | W x D x H (mm)  | Unit Weight (Kg) | Unit Weight (Kg) | Load Capacity (Kg) |
|---------------------|-----------------|------------------|------------------|--------------------|
| SBM.BL.0600         | 600 x 600 x 900 | 30               | 30               | 50                 |
| SBM.BL.7.0600       | 600 x 700 x 900 | 32               | 32               | 60                 |