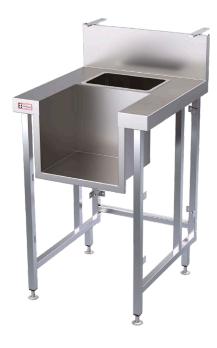

## **Product Information:**

- Single blender station with set down
- 1.2mm thick 304 stainless steel top
- Drop-in fabricated stainless steel hand basin (Supplied with Watermark approved Sink Waste & Basket)
- 30mm square stainless steel tube frame with adjustable stainless lug feet
- 6mm stainless steel flat bar servery supports, welded to frame
- Supplied flat packed ready for assembly