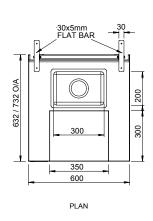

## **General Drawing:**

## **Specifications**

| <b>Product Code</b> | W x D x H (mm)  | Unit Weight (Kg) | Unit Weight (Kg) | Load Capacity (Kg) |
|---------------------|-----------------|------------------|------------------|--------------------|
| SBM.BL.0600         | 600 x 600 x 900 | 30               | 30               | 50                 |
| SBM.BL.7.0600       | 600 x 700 x 900 | 32               | 32               | 60                 |