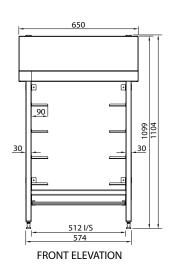

## **General Drawing:**

## **Specifications**

| <b>Product Code</b> | W x D x H (mm)  | Unit Weight (Kg) | Load Capacity (Kg) |
|---------------------|-----------------|------------------|--------------------|
| SBM.BR.0650         | 650 x 600 x 900 | 32               | 120                |
| SBM.BR.7.0650       | 650 x 700 x 900 | 34               | 130                |