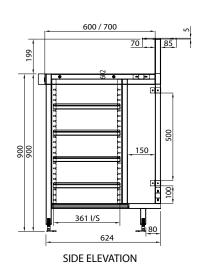

## **General Drawing:**

## **Specifications**

| <b>Product Code</b> | W x D x H (mm)  | Unit Weight (Kg) | Load Capacity (Kg) |
|---------------------|-----------------|------------------|--------------------|
| SBM.BR.0650         | 650 x 600 x 900 | 32               | 120                |
| SBM.BR.7.0650       | 650 x 700 x 900 | 34               | 130                |