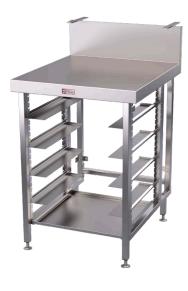

## **Product Information:**

- Single bar module with 200mm upstand and glass/dishwasher basket rack below
- High quality 304 grade stainless steel tops
- 1.2mm thick, no. 4 finish
- 3mm zincalume core, marine grade protective paint
- 30mm square stainless steel tube, satin polished
- Adjustable stainless lug feet
- 6mm stainless steel flat bar servery supports, welded to frame, 2 fixing holes
- Available in either 600mm or 700mm depths
- Supplied flat packed ready for assembly