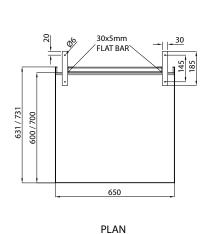

## **General Drawing:**

## **Product Information:**

- Single bar module with 200mm upstand and glass/dishwasher basket rack below
- High quality 304 grade stainless steel tops
- 1.2mm thick, no. 4 finish
- 3mm zincalume core, marine grade protective paint
- 30mm square stainless steel tube, satin polished
- Adjustable stainless lug feet
- 6mm stainless steel flat bar servery supports, welded to frame, 2 fixing holes
- Available in either 600mm or 700mm depths
- Supplied flat packed ready for assembly