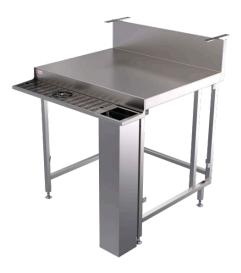

## **Product Information:**

- Work bench supplied with drip tray, coffee knock and bin
- Glass rinser supplied and fitted Watermark Approved
- Robust 304 grade, 1.2mm thick stainless steel construction
- 1.2mm stainless steel reinforcing channel below top
- Height adjustable stainless steel feet for a 90mm working height