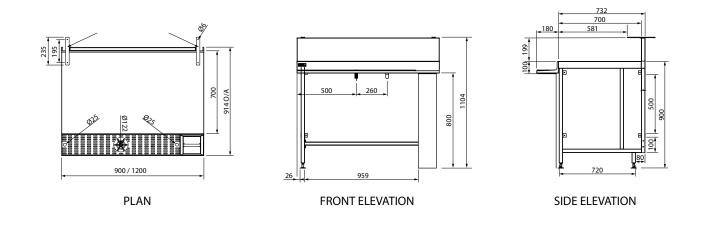

## **General Drawing:**

## **Specifications**

| Product Code  | W x D x H (mm)   | Unit Weight (Kg) | Load Capacity (Kg) |
|---------------|------------------|------------------|--------------------|
| SBM.CB.7.0900 | 900 x 700 x 900  | 49               | 120                |
| SBM.CB.7.1200 | 1200 x 700 x 900 | 59               | 150                |