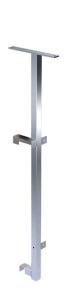

## Bar Module - Serve Over Support & End Panel Kit



## **Product Information:**

- Serve over support for corner applications
- Manufactured from 1.2mm gauge 304 stainless steel
- 6mm flat bar servery, welded to frame with 2 fixing holes
- 38mm square stainless steel tube in no. 4 finish
- Adjustable stainless lug feet





## **General Drawing:**



## **Specifications**

| Product Code |                                                               | Unit Weight (Kg) |
|--------------|---------------------------------------------------------------|------------------|
| SBM.EPK      | To suit 600 series benches                                    | 2                |
| SBM.7.EPK    | To suit 700 series benches                                    | 2                |
| SBM.SOS      | 30mm square tube with 1.2mm wall thickness serve over support | 2                |



Due to continuous product research and development, the information contained herein is subject to change without notice. Revision: B - 23/08/2024 - 04 WWW.stoddart.com.au