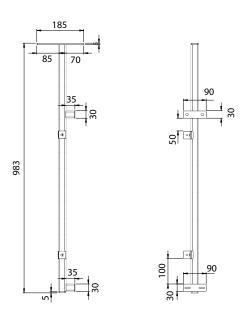

## **General Drawing:**

## **Specifications**

| Product Code |                                                               | Unit Weight (Kg) |
|--------------|---------------------------------------------------------------|------------------|
| SBM.EPK      | To suit 600 series benches                                    | 2                |
| SBM.7.EPK    | To suit 700 series benches                                    | 2                |
| SBM.SOS      | 30mm square tube with 1.2mm wall thickness serve over support | 2                |