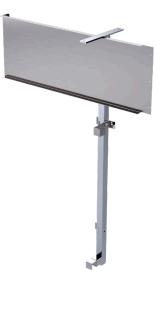

## Bar Module - Serve Over Support & End Panel Kit

## **Product Information:**

- Serve over support for corner applications
- Manufactured from 1.2mm gauge 304 stainless steel
- 6mm flat bar servery, welded to frame with 2 fixing holes
- 38mm square stainless steel tube in no. 4 finish
- Adjustable stainless lug feet