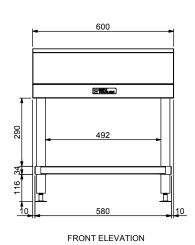

## **Product Information:**

- Low height Mixer Stand with rear 150mm splashback with beveled edge
- 1.2mm thick 304 stainless steel top
- 3mm zincalume steel reinforced backing to work top
- 38mm diameter round stainless steel tube legs, 1.2mm thick
- Adjustable stainless steel disk feet fitted as standard
- 1.2mm thick stainless steel under-shelf with top hat stiffening
- Vermin proofing included behind upstand with pre-drilled holes for fixing bench to rear wall
- Supplied flat packed ready for assembly

## **General Drawing:**

## **Specifications:**

| Product Code   | <b>W</b> x <b>D</b> x <b>H</b> (mm) | Unit Weight (Kg) | Load Capacity (Kg) |
|----------------|-------------------------------------|------------------|--------------------|
| SS02.7.0600.MS | 600 x 700 x 500                     | 28               | 150                |