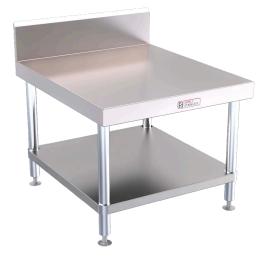

## 02 Mixer Stand with Splashback

## **Product Information:**

- Low height Mixer Stand with rear 150mm splashback with beveled edge
- 1.2mm thick 304 stainless steel top
- 3mm zincalume steel reinforced backing to work top
- 38mm diameter round stainless steel tube legs, 1.2mm thick
- Adjustable stainless steel disk feet fitted as standard
- 1.2mm thick stainless steel under-shelf with top hat stiffening
- Vermin proofing included behind upstand with pre-drilled holes for fixing bench to rear wall
- Supplied flat packed ready for assembly