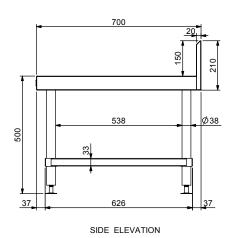

## **Product Information:**

- Low height Mixer Stand with rear 150mm splashback with beveled edge
- 1.2mm thick 304 stainless steel top
- 3mm zincalume steel reinforced backing to work top
- 38mm diameter round stainless steel tube legs, 1.2mm thick
- Adjustable stainless steel disk feet fitted as standard
- 1.2mm thick stainless steel under-shelf with top hat stiffening
- Vermin proofing included behind upstand with pre-drilled holes for fixing bench to rear wall
- Supplied flat packed ready for assembly

## **General Drawing:**

## **Specifications:**

| Product Code   | <b>W</b> x <b>D</b> x <b>H</b> (mm) | Unit Weight (Kg) | Load Capacity (Kg) |
|----------------|-------------------------------------|------------------|--------------------|
| SS02.7.0600.MS | 600 x 700 x 500                     | 28               | 150                |