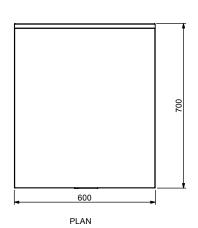

## **General Drawing:**

## **Specifications:**

| Product Code   | <b>W</b> x <b>D</b> x <b>H</b> (mm) | Unit Weight (Kg) | Load Capacity (Kg) |
|----------------|-------------------------------------|------------------|--------------------|
| SS02.7.0600.MS | 600 x 700 x 500                     | 28               | 150                |