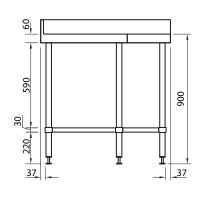

## **General Drawing:**

SIDE ELEVATION

## **Specifications:**

| Product Code | W x D x H (mm)  | Unit Weight (Kg) | Load Capacity (Kg) |
|--------------|-----------------|------------------|--------------------|
| SS04.0900    | 900 x 600 x 900 | 45               | 350                |
| SS04.7.0900  | 900 x 700 x 900 | 52               | 350                |