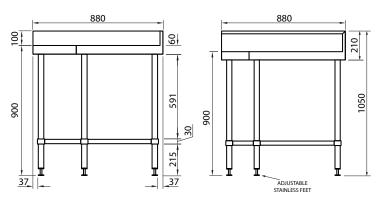

## **Specifications:**

| Product Code | W x D x H (mm)  | Unit Weight (Kg) | Load Capacity (Kg) |
|--------------|-----------------|------------------|--------------------|
| SS04.0900    | 900 x 600 x 900 | 45               | 350                |
| SS04.7.0900  | 900 x 700 x 900 | 52               | 350                |