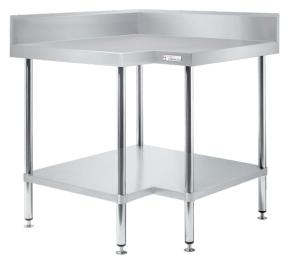

## **Product Information:**

- Corner bench for use with 600 or 700mm depth benches
- 1.2mm thick stainless steel top
- 3mm zincalume coated steel reinforced backing to work top
- 38mm diameter stainless steel tube legs, 1.2mm thick
- Adjustable stainless steel disk feet fitted as standard
- 1.2mm thick stainless steel under-shelf with top hat stiffening
- 100mm splashback (600 series) or 150mm splashback with beveled edge
- (700 series)
- Vermin proofing included behind up stand with pre-drilled holes for fixing bench to rear wall
- Supplied flat packed ready for assembly