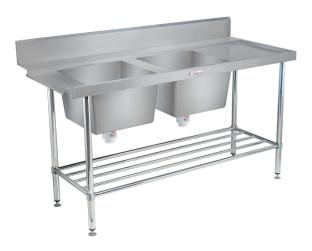

## **Product Information:**

- Suits leading brands of popular commercial dishwashers in 600mm or 700mm depth
- 1.2mm thick 304 stainless steel top
- Stainless steel top hat stiffening
- 38mm diameter stainless steel tube legs, 1.2mm thick
- Adjustable stainless steel feet fitted as standard
- 19mm diameter stainless steel tube under-shelf, 1.2mm thick
- Available left or right handed (see page 133 for configuration)
- Bowl size 450mm x 450mm x 300mm deep, (60 litres) 1.2mm thick, fully welded and polished (bowl positioned 175mm in from dishwasher leading edge)
- Pre-punched waste hole to suit 90mm waste, supplied with Watermark approved commercial grade basket arrestor sink waste
- Supplied flat packed ready for assemblyv