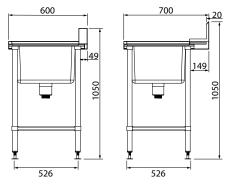

## **General Drawing:**

FRONT ELEVATION

SIDE ELEVATION

## **Product Information:**

- Suits leading brands of popular commercial dishwashers in 600mm or 700mm depth
- 1.2mm thick 304 stainless steel top
- Stainless steel top hat stiffening
- 38mm diameter stainless steel tube legs, 1.2mm thick
- Adjustable stainless steel feet fitted as standard
- 19mm diameter stainless steel tube under-shelf, 1.2mm thick
- Available left or right handed (see page 133 for configuration)
- Bowl size 450mm x 450mm x 300mm deep, (60 litres) 1.2mm thick, fully welded and polished (bowl positioned 175mm in from dishwasher leading edge)
- Pre-punched waste hole to suit 90mm waste, supplied with Watermark approved commercial grade basket arrestor sink waste
- Supplied flat packed ready for assemblyv