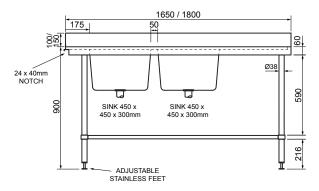

## **General Drawing:**

FRONT ELEVATION

SIDE ELEVATION

## **Specifications**

| <b>Product Code</b> | W x D x H (mm)   | Unit Weight (Kg) | Load Capacity (Kg) |
|---------------------|------------------|------------------|--------------------|
| SS09.1650.DBL       | 1650 x 600 x 900 | 41               | 90                 |
| SS09.1650.DBR       | 1650 x 600 x 900 | 41               | 90                 |
| SS09.1800.DBL       | 1800 x 600 x 900 | 45               | 90                 |
| SS09.1800.DBR       | 1800 x 600 x 900 | 45               | 90                 |
| SS09.7.1650.DBL     | 1650 x 700 x 900 | 47               | 90                 |
| SS09.7.1650.DBR     | 1650 x 700 x 900 | 47               | 90                 |
| SS09.7.1800.DBL     | 1800 x 700 x 900 | 49               | 90                 |
| SS09.7.1800.DBR     | 1800 x 700 x 900 | 79               | 90                 |

## **Product Information:**

- Suits leading brands of popular commercial dishwashers in 600mm or 700mm depth
- 1.2mm thick 304 stainless steel top
- Stainless steel top hat stiffening
- 38mm diameter stainless steel tube legs, 1.2mm thick
- Adjustable stainless steel feet fitted as standard
- 19mm diameter stainless steel tube under-shelf, 1.2mm thick
- Available left or right handed (see page 133 for configuration)
- Bowl size 450mm x 450mm x 300mm deep, (60 litres) 1.2mm thick, fully welded and polished (bowl positioned 175mm in from dishwasher leading edge)
- Pre-punched waste hole to suit 90mm waste, supplied with Watermark approved commercial grade basket arrestor sink waste
- Supplied flat packed ready for assemblyv