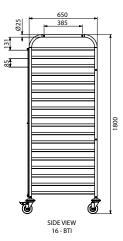

## **Specifications**

| Product Code | W x D x H (mm)   | Unit Weight (Kg) | Load Capacity (Kg) |
|--------------|------------------|------------------|--------------------|
| SS16.BT      | 460 x 625 x 1800 | 29               | 20 per tier        |
| SS16.BTI     | 520 x 650 x 1800 | 31               | 20 per tier        |