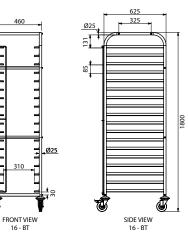

## **General Drawing:**

200

8

## **Specifications**

| Product Code | W x D x H (mm)   | Unit Weight (Kg) | Load Capacity (Kg) |
|--------------|------------------|------------------|--------------------|
| SS16.BT      | 460 x 625 x 1800 | 29               | 20 per tier        |
| SS16.BTI     | 520 x 650 x 1800 | 31               | 20 per tier        |