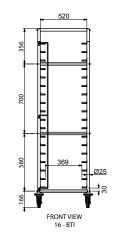

## **General Drawing:**

200

8

## **Specifications**

| Product Code | W x D x H (mm)   | Unit Weight (Kg) | Load Capacity (Kg) |
|--------------|------------------|------------------|--------------------|
| SS16.BT      | 460 x 625 x 1800 | 29               | 20 per tier        |
| SS16.BTI     | 520 x 650 x 1800 | 31               | 20 per tier        |