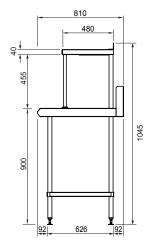

## **Product Information:**

- 900mm high work bench with over-shelf for salamander or grill
- 1.2mm thick 304 stainless steel top
- 3mm zincalume steel core reinforced backing to work top
- 38mm diameter stainless steel tube legs, 1.2mm thick
- 1.2mm thick stainless steel under-shelf with top hat stiffening
- Front legs to over-shelf are standard
- 400mm deep top shelf with 3mm reinforced backing

## **General Drawing:**

BLUESEAL PROFILE

## **Specifications**

| Product Code | <b>W x D x H</b> (mm)                     | Unit Weight (Kg) | Load Capacity (Kg) |
|--------------|-------------------------------------------|------------------|--------------------|
| SS18.0900    | 900 x 600 x 900                           | 36               | 180                |
| SS18.7.0900  | 900 x 700 x 900                           | 50               | 180                |
| SS18.BS      | 900 x 810 x 900 (Top shelf is 480mm deep) | 53               | 180                |
| SS18.WD      | 900 x 805 x 900 (Top shelf is 480mm deep) | 55               | 180                |