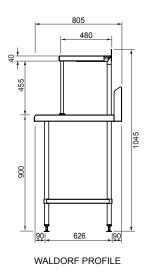

## **General Drawing:**

BLUESEAL PROFILE

## **Specifications**

| Product Code | <b>W x D x H</b> (mm)                     | Unit Weight (Kg) | Load Capacity (Kg) |
|--------------|-------------------------------------------|------------------|--------------------|
| SS18.0900    | 900 x 600 x 900                           | 36               | 180                |
| SS18.7.0900  | 900 x 700 x 900                           | 50               | 180                |
| SS18.BS      | 900 x 810 x 900 (Top shelf is 480mm deep) | 53               | 180                |
| SS18.WD      | 900 x 805 x 900 (Top shelf is 480mm deep) | 55               | 180                |