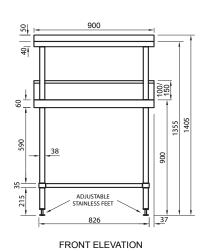

## **Specifications**

| Product Code | <b>W x D x H</b> (mm)                     | Unit Weight (Kg) | Load Capacity (Kg) |
|--------------|-------------------------------------------|------------------|--------------------|
| SS18.0900    | 900 x 600 x 900                           | 36               | 180                |
| SS18.7.0900  | 900 x 700 x 900                           | 50               | 180                |
| SS18.BS      | 900 x 810 x 900 (Top shelf is 480mm deep) | 53               | 180                |
| SS18.WD      | 900 x 805 x 900 (Top shelf is 480mm deep) | 55               | 180                |