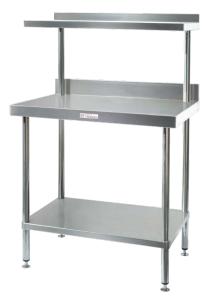

## **Product Information:**

- 900mm high work bench with over-shelf for salamander or grill
- 1.2mm thick 304 stainless steel top
- 3mm zincalume steel core reinforced backing to work top
- 38mm diameter stainless steel tube legs, 1.2mm thick
- 1.2mm thick stainless steel under-shelf with top hat stiffening
- Front legs to over-shelf are standard
- 400mm deep top shelf with 3mm reinforced backing