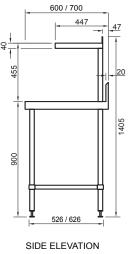

## **Specifications**

| Product Code | <b>W x D x H</b> (mm)                     | Unit Weight (Kg) | Load Capacity (Kg) |
|--------------|-------------------------------------------|------------------|--------------------|
| SS18.0900    | 900 x 600 x 900                           | 36               | 180                |
| SS18.7.0900  | 900 x 700 x 900                           | 50               | 180                |
| SS18.BS      | 900 x 810 x 900 (Top shelf is 480mm deep) | 53               | 180                |
| SS18.WD      | 900 x 805 x 900 (Top shelf is 480mm deep) | 55               | 180                |