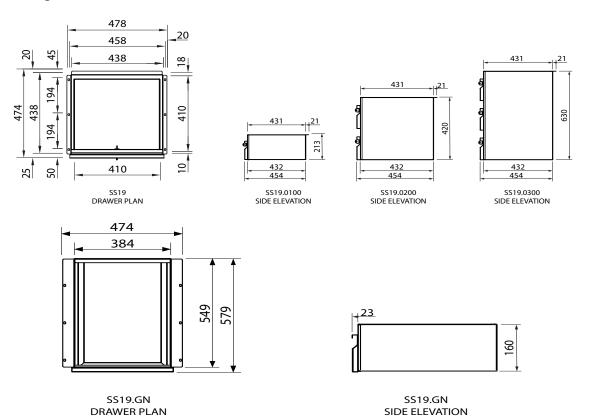

## **General Drawing:**

## **Specifications**

| Product Code | W x D x H (mm)  | Unit Weight (Kg) |
|--------------|-----------------|------------------|
| SS19.0100    | 478 x 474 x 213 | 12               |
| SS19.0200    | 478 x 474 x 420 | 23               |
| SS19.0300    | 478 x 474 x 630 | 31               |
| SS19.GN      | 575 x 474 x 240 | 13               |