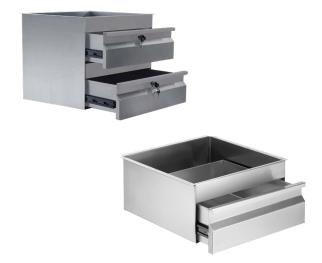

## **Product Information:**

- 1.2mm thick stainless steel
- 6 pre-drilled holes around upper rim for direct fitting to Simply Stainless benches with pre-welded stud on underside (products 01, 02, 03 & 18) or other benchtops made to suit
- Unique lock and key supplied as standard on every drawer (not included on GN model)
- Drawer size 410 x 410 x 125mm
- Model 19.0300 will rest on under-shelf
- Suits benches 600mm long and larger