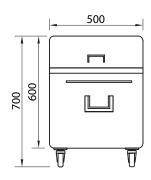

## **General Drawing:**

FRONT ELEVATION

SIDE ELEVATION

## **Specifications**

| <b>Product Code</b> | W x D x H (mm)  | Unit Weight (Kg) | Load Capacity (Kg) |
|---------------------|-----------------|------------------|--------------------|
| SS26.BIN            | 500 x 500 x 700 | 21               | 20                 |