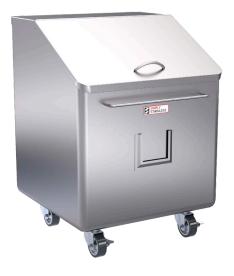

## **Product Information:**

- 1.2mm thick stainless steel construction
- Seamless construction with all radius corners for safety and ease of cleaning
- 100 Litre capacity
- Full width piano hinged bin lid, pivoting at rear
- Stainless steel lift handle fully welded to bin lid
- 75mm diameter swivel castors, with two locking
- Stainless steel tube pull handle welded to front face
- Card slot for itemising contents