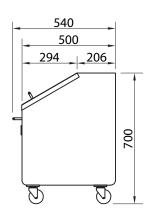

## **General Drawing:**

FRONT ELEVATION

SIDE ELEVATION

## **Specifications**

| <b>Product Code</b> | W x D x H (mm)  | Unit Weight (Kg) | Load Capacity (Kg) |
|---------------------|-----------------|------------------|--------------------|
| SS26.BIN            | 500 x 500 x 700 | 21               | 20                 |