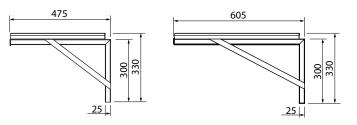

### **General Drawing:**

# SIDE ELEVATION

### **Specifications**

| Product Code   | W x D x H (mm)  | Unit Weight (Kg) |
|----------------|-----------------|------------------|
| SS28.MW.A.0450 | 600 x 475 x 330 | 6                |
| SS28.MW.A.0580 | 600 x 605 x 330 | 7                |