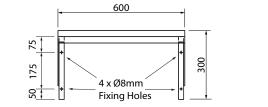

### **General Drawing:**

# **FRONT ELEVATION**

### **Specifications**

| Product Code   | W x D x H (mm)  | Unit Weight (Kg) |
|----------------|-----------------|------------------|
| SS28.MW.A.0450 | 600 x 475 x 330 | 6                |
| SS28.MW.A.0580 | 600 x 605 x 330 | 7                |