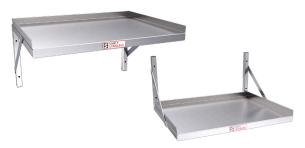

#### **Product Information:**

- Wall mounted Microwave or appliance shelf
- 25mm x 25mm stainless steel tube with 1.2mm stainless steel top
- Supplied flat packed ready for assembly
- Available in 2 sizes
- Can be installed with brackets above or below shelf

\*Wall mounting brackets can be reversed subject to site requirements