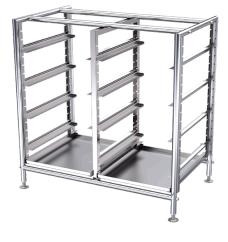

## **Product Information:**

- Glass Rack suits 435mm x 355mm dishwasher baskets
- 8 basket capacity on stainless steel frame
- 25mm stainless steel round tube frame, 1.2mm thick
- Removable drip trays included
- Adjustable runners
- Supplied flat packed ready for self-assembly

## **Specifications**

| Product Code | W x D x H (mm)  | Unit Weight (kg) | Load Capacity (Kg) |
|--------------|-----------------|------------------|--------------------|
| SS36.DGR     | 811 x 488 x 830 | 20               | 160                |
| SS36.GR      | 418 x 488 x 830 | 10               | 80                 |