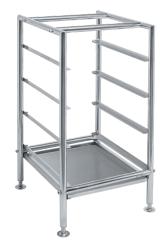

## **Product Information:**

- Glass Rack suits 435mm x 355mm dishwasher baskets
- 8 basket capacity on stainless steel frame
- 25mm stainless steel round tube frame, 1.2mm thick
- Removable drip trays included
- Adjustable runners
- Supplied flat packed ready for self-assembly

## **Specifications**

| Product Code | W x D x H (mm)  | Unit Weight (kg) | Load Capacity (Kg) |
|--------------|-----------------|------------------|--------------------|
| SS36.DGR     | 811 x 488 x 830 | 20               | 160                |
| SS36.GR      | 418 x 488 x 830 | 10               | 80                 |