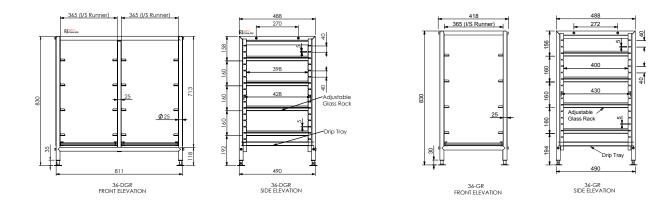

## **General Drawing:**

## **Specifications**

| Product Code | W x D x H (mm)  | Unit Weight (kg) | Load Capacity (Kg) |
|--------------|-----------------|------------------|--------------------|
| SS36.DGR     | 811 x 488 x 830 | 20               | 160                |
| SS36.GR      | 418 x 488 x 830 | 10               | 80                 |