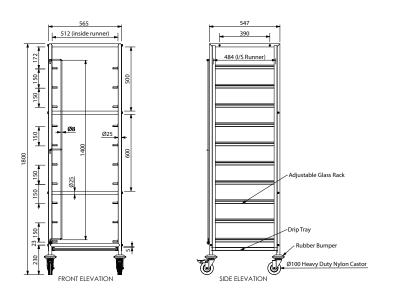

## **General Drawing:**

## **Specifications**

| Product Code | W x D x H (mm)   | Unit Weight (kg) | Load Capacity (Kg) |
|--------------|------------------|------------------|--------------------|
| SS36.DWBT    | 565 x 547 x 1800 | 30               | 100                |