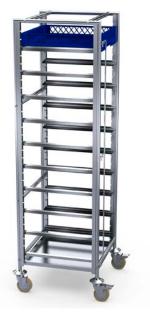

## **Product Information:**

- Suits 500mm x 500mm dishwasher baskets
- 10 basket capacity on stainless steel frame
- 25mm stainless steel round tube frame, 1.2mm thick
- Removable drip tray included
- Supplied flat packed ready for self-assembly
- Adjustable runners
- Heavy Duty Nylon 100mm castors