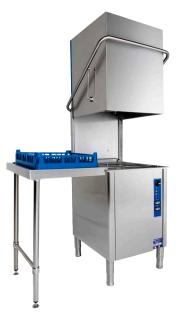

## **Product Information:**

- Suits leading brands of popular commercial dishwashers
- 1 basket wide 1.2mm thick stainless steel top
- Stainless steel top hat stiffening
- 38mm diameter stainless steel tube legs, 1.2mm thick
- Adjustable stainless steel feet fitted as standard
- Model has two legs only & is supported by the dishwasher at the other end
- Supplied flat packed ready for assembly