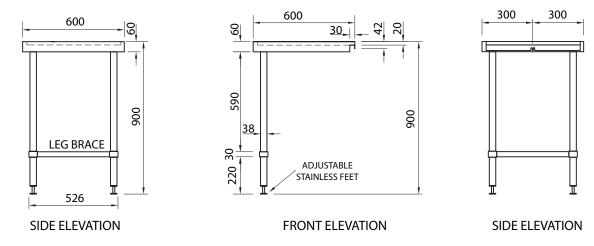

## **General Drawing:**

## **Specifications**

| Product Code | W x D x H (mm)  | Unit Weight (Kg) | Load Capacity (Kg) |
|--------------|-----------------|------------------|--------------------|
| SS37.0600    | 600 x 600 x 900 | 12               | 20                 |