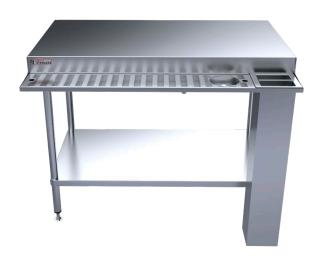

## **Product Information:**

- Work bench supplied with drip tray, coffee knock and bin
- Watermark Approved Glass rinser supplied and fitted
- 1.2mm 304 grade stainless steel tops
- 1.2mm adjustable undershelf
- 1.2mm stainless steel reinforcing channel below top
- 38mm, 1.2mm wall thickness round tube legs
- Adjustable stainless steel feet as standard