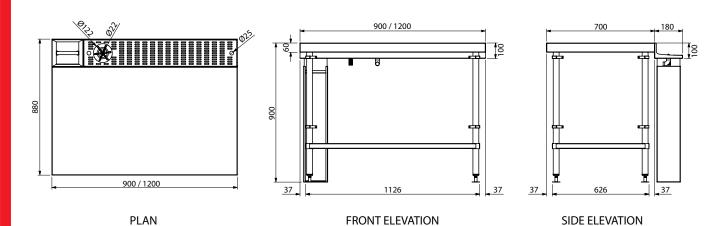

## **General Drawing:**

## **Specifications**

| <b>Product Code</b> | W x D x H (mm)   | Unit Weight (Kg) | Load Capacity (Kg) |
|---------------------|------------------|------------------|--------------------|
| SS42.CS.7.0900      | 900 x 880 x 900  | 47               | 140                |
| SS42.CS.7.1200      | 1200 x 880 x 900 | 57               | 140                |