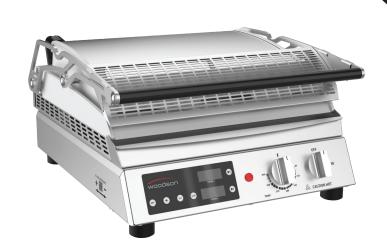

## **Contact Grill** W.CG6/8

## **Product Information:**

- Full size cast aluminium lower plate with integrated splashback to protect from overflow
- Cast aluminium upper plate with adjustable tensioning for easy operation and controlled weight to product
- Temperature regulation via thermostat (80°C 290°C)
- LED display with 2 programmable timers
- Protective heat shield for increased operator safety removable
- Teflon clamping system removable
- Removable grease tray