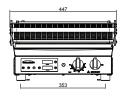

## **Specifications:**

Model W.CG6 W.CG8 W x D x H (mm) 447 x 517 x 251 527 x 517 x 251 Top Plate (W x D mm) 389 x 312 467 x 312 Bottom Plate (W x D mm) 401 x 324 481 x 324 Weight 23kg 25kg

Packed Dimensions (mm) 635 x 500 x 315 635 x 500 x 315