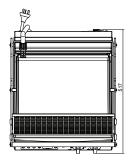

## **Specifications:**

Model W.CG6 W.CG8 W x D x H (mm) 447 x 517 x 251 527 x 517 x 251 Top Plate (W x D mm) 389 x 312 467 x 312 Bottom Plate (W x D mm) 401 x 324 481 x 324 Weight 23kg 25kg

Packed Dimensions (mm) 635 x 500 x 315 635 x 500 x 315