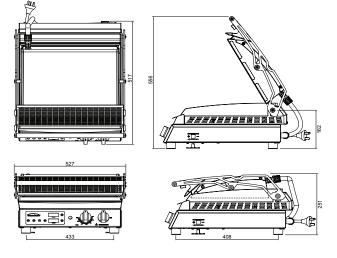

## **Specifications:**

Model W.CG6 W.CG8 W x D x H (mm) 447 x 517 x 251 527 x 517 x 251 Top Plate (W x D mm) 389 x 312 467 x 312 Bottom Plate (W x D mm) 401 x 324 481 x 324 Weight 23kg 25kg

Packed Dimensions (mm) 635 x 500 x 315 635 x 500 x 315

**Packed Weight** 26kg 28kg

**Total Connected Load** 2.37kW 2.37kW 230VAC / 50Hz **Electrical Connection** 230VAC / 50Hz (10A plug & lead fitted) (10A plug & lead fitted)

**Clearance Required** 100mm air gap on all sides 100mm air gap on all sides