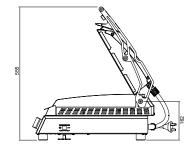

## **Specifications:**

Model W.CG6 W.CG8 W x D x H (mm) 447 x 517 x 251 527 x 517 x 251 Top Plate (W x D mm) 389 x 312 467 x 312 Bottom Plate (W x D mm) 401 x 324 481 x 324 Weight 23kg 25kg

Packed Dimensions (mm) 635 x 500 x 315 635 x 500 x 315