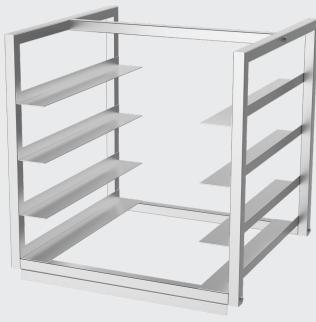

## Glass Basket Cassette

- Robust 304 grade stainless steel construction (1.2mm)
- Suits 500x500mm or 450x450mm baskets
- Stainless steel rack slides (fixed), 4 basket capacity
- Designed to sit on work bench undershelf (MS.BIS, MS.BWS & MS.BIM)
- Supplied flat packed ready for assembly