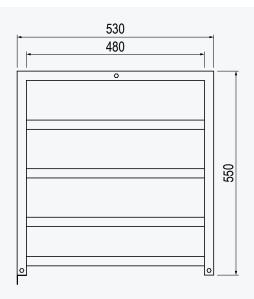

| Model  | W x D x H mm    |  |  |
|--------|-----------------|--|--|
| MS.GBC | 565 x 530 x 575 |  |  |
|        |                 |  |  |

| Model  | W x D x H mm    | Weight | Max Capacity<br>(Baskets)          |
|--------|-----------------|--------|------------------------------------|
| MS.GBC | 565 x 530 x 575 | 10kg   | 4 x 500 x 500mm<br>4 x 450 x 450mm |