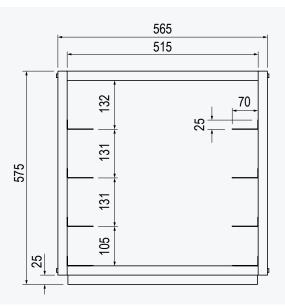

| Model  | W x D x H mm    |  |  |
|--------|-----------------|--|--|
| MS.GBC | 565 x 530 x 575 |  |  |
|        |                 |  |  |

| Model  | W x D x H mm    | Weight | Max Capacity<br>(Baskets)          |
|--------|-----------------|--------|------------------------------------|
| MS.GBC | 565 x 530 x 575 | 10kg   | 4 x 500 x 500mm<br>4 x 450 x 450mm |