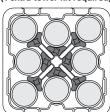

#### ADCRC110 - with 4 towers

Stacks of Dishes: 4 Holds up to 240 dishes Dish Sizes: 240 – 330mm

Stacks of Dishes: 5 Holds up to 300 dishes Dish Sizes: 229mm