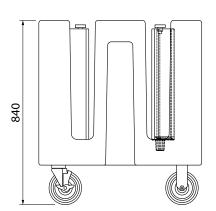

## **Specifications**

| Model    | W x D x H (mm)  | Weight | Shipping W x D x H (mm) |
|----------|-----------------|--------|-------------------------|
| ADCRC110 | 760 x 760 x 840 | 27kg   | 857 x 775 x 775 / 34kg  |