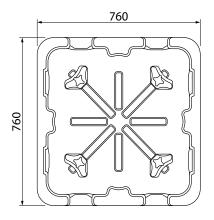

## **Product Information**

- Ideal for small and large venues. Offers maximum storage capacity in a 760 x 760mm compact footprint. Adjustable towers provide unlimited storage options utilizing the same unit as table top dishes/sizes change.
- Adjustable towers can accommodate almost any configuration, keeping your dishware secure during transport. Each moulded polyethylene tower includes one each zinc-plated threaded rod, adjustment knob, and aluminium bottom nut. Towers are easy to remove for complete cleaning.
- Adjusts to hold plates from 117 330mm in diameter.
- The dish caddy includes 4 towers, additional tower kit (4pk) available: ADCSCT4480
   Each storage column is 520mm deep for safe stacking capacity of approximately 60 plates (round only) per stack based on plate design/style.
- · Safely store dishes 290mm up from the floor with 180mm clearance under the unit.
- One-piece moulded body made of heavy-duty, durable polyethylene with two each moulded-in top handles. Will not rust, crack or chip. Easy to clean.
- 227Kg load-bearing capacity.
- Four (4) each, plated casters, 2 swivel with brake and 2 rigid, with non-marking, highly durable. 30 mm polyurethane tread.
- Includes one Vinyl Cover. Use to protect clean dishes during storage and transport.
- · 12 months parts and labour warranty

## **Specifications**

| Model    | W x D x H (mm)  | Weight | Shipping W x D x H (mm) |
|----------|-----------------|--------|-------------------------|
| ADCRC110 | 760 x 760 x 840 | 27kg   | 857 x 775 x 775 / 34kg  |