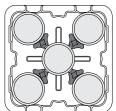

# ADCRC110 - with 8 towers (1 extra tower kit required)

Stacks of Dishes: 5 Holds up to 300 dishes

Stacks of Dishes: 8 Holds up to 480 dishes Dish Sizes: 152 – 197mm