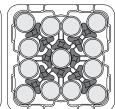

#### ADCRC110 - with 4 towers

Stacks of Dishes: 4 Holds up to 240 dishes Dish Sizes: 240 – 330mm

Stacks of Dishes: 5 Holds up to 300 dishes Dish Sizes: 229mm