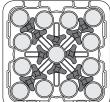

# ADCRC110 - with 8 towers (1 extra tower kit required)

Stacks of Dishes: 5 Holds up to 300 dishes

Stacks of Dishes: 8 Holds up to 480 dishes Dish Sizes: 152 – 197mm