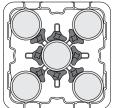

#### ADCRC110 - with 12 towers (2 extra tower kits required)

Stacks of Dishes: 16 Holds up to 960 dishes Dish Sizes: 117mm

Stacks of Dishes: 13 Holds up to 780 dishes Dish Sizes: 121 – 123mm

Stacks of Dishes: 13 Holds up to 780 dishes Dish Sizes: 133 – 146mm