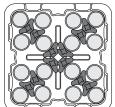

#### ADCRC110 - with 12 towers (2 extra tower kits required)

Stacks of Dishes: 16 Holds up to 960 dishes Dish Sizes: 117mm

Stacks of Dishes: 13 Holds up to 780 dishes Dish Sizes: 121 – 123mm

Stacks of Dishes: 13 Holds up to 780 dishes Dish Sizes: 133 – 146mm