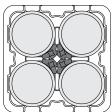

#### ADCRC110 - with 4 towers

Stacks of Dishes: 4 Holds up to 240 dishes Dish Sizes: 240 – 330mm

Stacks of Dishes: 5 Holds up to 300 dishes Dish Sizes: 229mm