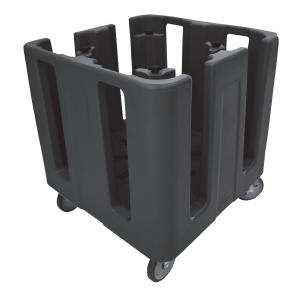

# **CAMBRO**

## **Product Information**

- Ideal for small and large venues. Offers maximum storage capacity in a 760 x 760mm compact footprint. Adjustable towers provide unlimited storage options utilizing the same unit as table top dishes/sizes change.
- Adjustable towers can accommodate almost any configuration, keeping your dishware secure during transport. Each moulded polyethylene tower includes one each zinc-plated threaded rod, adjustment knob, and aluminium bottom nut. Towers are easy to remove for complete cleaning.
- Adjusts to hold plates from 117 330mm in diameter.
- The dish caddy includes 4 towers, additional tower kit (4pk) available: ADCSCT4480
   Each storage column is 520mm deep for safe stacking capacity of approximately 60 plates (round only) per stack based on plate design/style.
- · Safely store dishes 290mm up from the floor with 180mm clearance under the unit.
- One-piece moulded body made of heavy-duty, durable polyethylene with two each moulded-in top handles. Will not rust, crack or chip. Easy to clean.
- 227Kg load-bearing capacity.
- Four (4) each, plated casters, 2 swivel with brake and 2 rigid, with non-marking, highly durable. 30 mm polyurethane tread.
- Includes one Vinyl Cover. Use to protect clean dishes during storage and transport.
- · 12 months parts and labour warranty

## **Specifications**

| Model    | W x D x H (mm)  | Weight | Shipping W x D x H (mm) |
|----------|-----------------|--------|-------------------------|
| ADCRC110 | 760 x 760 x 840 | 27kg   | 857 x 775 x 775 / 34kg  |