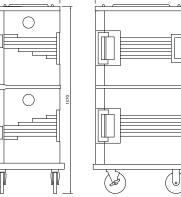

## **Specifications**

| Model      | W x D x H (mm)   | Weight | Shipping W x D x H (mm) |
|------------|------------------|--------|-------------------------|
| UPC400401  | 460 x 650 x 630  | 16kg   | 471 x 643 x 658 / 16kg  |
| UPC800401  | 520 x 690 x 1370 | 39kg   | 539 x 730 x 1397 / 45kg |
| UPC1600401 | 720 x 820 x 1370 | 62kg   | 762 x 939 x 1403 / 58kg |