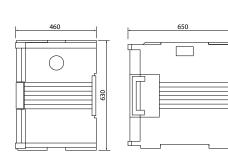

## **Specifications**

| Model      | W x D x H (mm)   | Weight | Shipping W x D x H (mm) |
|------------|------------------|--------|-------------------------|
| UPC400401  | 460 x 650 x 630  | 16kg   | 471 x 643 x 658 / 16kg  |
| UPC800401  | 520 x 690 x 1370 | 39kg   | 539 x 730 x 1397 / 45kg |
| UPC1600401 | 720 x 820 x 1370 | 62kg   | 762 x 939 x 1403 / 58kg |