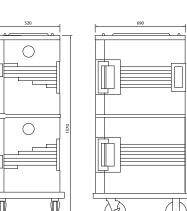

## **Specifications**

| Model      | W x D x H (mm)   | Weight | Shipping W x D x H (mm) |
|------------|------------------|--------|-------------------------|
| UPC400401  | 460 x 650 x 630  | 16kg   | 471 x 643 x 658 / 16kg  |
| UPC800401  | 520 x 690 x 1370 | 39kg   | 539 x 730 x 1397 / 45kg |
| UPC1600401 | 720 x 820 x 1370 | 62kg   | 762 x 939 x 1403 / 58kg |