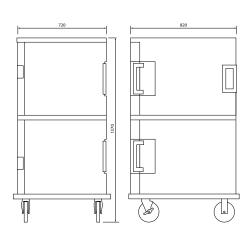

## **Specifications**

| Model      | W x D x H (mm)   | Weight | Shipping W x D x H (mm) |
|------------|------------------|--------|-------------------------|
| UPC400401  | 460 x 650 x 630  | 16kg   | 471 x 643 x 658 / 16kg  |
| UPC800401  | 520 x 690 x 1370 | 39kg   | 539 x 730 x 1397 / 45kg |
| UPC1600401 | 720 x 820 x 1370 | 62kg   | 762 x 939 x 1403 / 58kg |