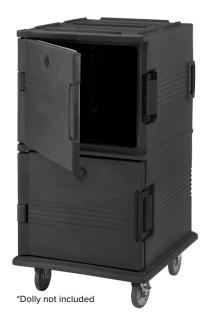

## **Product Information**

- This large capacity Camcarrier easily handles storing and transporting food for any catering job, large or small, hot or cold foods. No power required.
- Tough, one-piece seamless, double-wall, polyethylene construction is easy to maintain and won't dent, crack, rust, chip or break
- Thick polyurethane foam insulated compartments and air tight gaskets help to retain food quality and temperatures without the use of external heat sources
- Durable nylon door latches are easy to open and close securely to provide maximum temperature retention. Door swings open 270° to the side for easy loading and unloading
- Pop-up vent allows steam to be released and keeps menu items from becoming soggy
- Ergonomic moulded-in handles are located on top sides to provide safe and easy lifting and transporting
- Units interlock for easy stacking and transporting
- Optional Camdolly® provides easy transport
- No assembly required.
- Store hot and cold foods in the same compartment with the use of the optional ThermoBarrier® Insulated Shelf Divider, or create a portable chiller by using the optional Camchiller®. No external power or ice required (Contact your sales representative for further information)
- 12 months parts and labour warranty