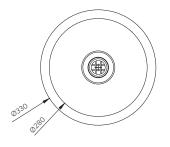

Plan View

End View

Front View

| Model No.       | L x D x H (mm)  |
|-----------------|-----------------|
| SPPL.LB.R.DI.xx | 330 x 330 x 165 |

Waste Options:

Acid resistant polypropylene plug and waste

SPPL.WASTE.SS.50 Acid resistant 316 stainless steel plug and waste