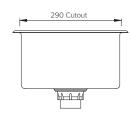

Plan View

End View

Front View

| Model No.       | L x D x H (mm)  |
|-----------------|-----------------|
| SPPL.LB.R.DI.xx | 330 x 330 x 165 |

Waste Options:

Acid resistant polypropylene plug and waste

SPPL.WASTE.SS.50 Acid resistant 316 stainless steel plug and waste