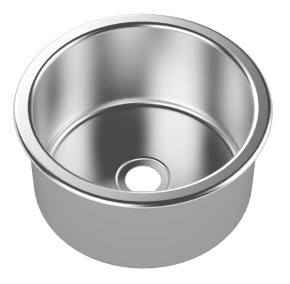

## Round Laboratory Bowl - Drop In

## Features and Benefits:

- Specifically designed to be easily dropped into a benchtop
- 316 grade Stainless Steel for Laboratory use and optimum corrosion resistance
- 1.2mm thick construction for professional strength and durability
- Seamless highly polished finish
- 50mm polypropylene acid resistant waste is standard
- Optional acid resistant 316 Stainless Steel plug and waste also available, contact