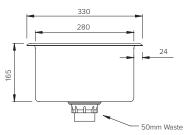

Plan View

End View

Front View

## **Specifications:**

| Construction:     | 1.2mm, 316 acid resistant stainless steel seamless construction, polished to no.4 satin finish. |
|-------------------|-------------------------------------------------------------------------------------------------|
| Waste Connection: | 50mm polypropolene acid resistant waste (optional stainless steel).                             |

| Model No.       | L x D x H (mm)  |
|-----------------|-----------------|
| SPPL.LB.R.DI.xx | 330 x 330 x 165 |

Waste Options:

Acid resistant polypropylene plug and waste

SPPL.WASTE.SS.50 Acid resistant 316 stainless steel plug and waste