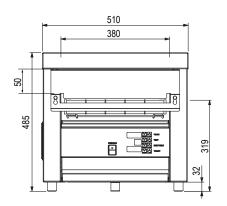

## **Specifications**

 Model
 W.CVT.BUN.25

 W x D x H (mm)
 510 x 693 x 485

Belt Width (mm) 356

Total Connected Load 6.0kW

**Electrical Connection** 100 + N + E 240 VAC / 50 Hz

(Onsite Connection)

<sup>\*</sup>Results may vary due to bread types