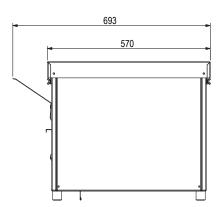

## **Specifications**

 Model
 W.CVT.BUN.25

 W x D x H (mm)
 510 x 693 x 485

Belt Width (mm) 356

Total Connected Load 6.0kW

**Electrical Connection** 100 + N + E 240 VAC / 50 Hz

(Onsite Connection)

<sup>\*</sup>Results may vary due to bread types