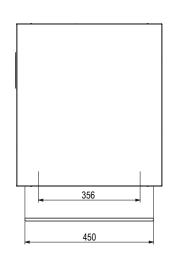

## **Specifications**

 Model
 W.CVT.BUN.25

 W x D x H (mm)
 510 x 693 x 485

Belt Width (mm) 356

Total Connected Load 6.0kW

**Electrical Connection** 100 + N + E 240 VAC / 50 Hz

(Onsite Connection)

<sup>\*</sup>Results may vary due to bread types