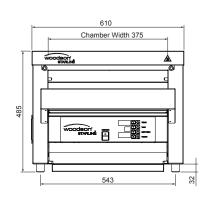

## **Specifications**

 Model
 W.CVT.BUN.30

 W x D x H (mm)
 610 x 806 x 485

Belt Width (mm) 450

Total Connected Load 7.2kW

Electrical Connection 1Ø + N + E 240VAC / 50Hz

(Onsite Connection)

<sup>\*</sup>Results may vary due to bread types