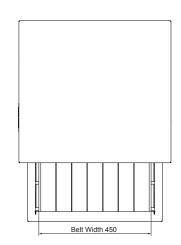

## **Specifications**

 Model
 W.CVT.BUN.30

 W x D x H (mm)
 610 x 806 x 485

Belt Width (mm) 450

Total Connected Load 7.2kW

Electrical Connection 1Ø + N + E 240VAC / 50Hz

(Onsite Connection)

<sup>\*</sup>Results may vary due to bread types