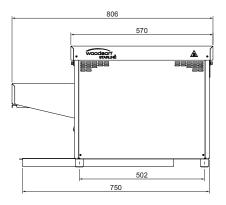

## **Specifications**

 Model
 W.CVT.BUN.30

 W x D x H (mm)
 610 x 806 x 485

Belt Width (mm) 450

Total Connected Load 7.2kW

Electrical Connection 1Ø + N + E 240VAC / 50Hz

(Onsite Connection)

<sup>\*</sup>Results may vary due to bread types