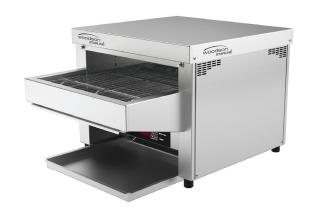

## **Product Information**

- · Ideal for hamburger buns
- Touchpad "set and forget" control system
- Temperature regulation via thermostat (50°C 350°C)
- Independent top and bottom element control
- Variable speed belt control
- · Front loading and front exiting unit
- · Robust stainless steel construction
- Supplied with 2 metre lead for appropriate hard wiring on site by a qualified electrician
- Optional factory fitted plug available (W.CVS.PL32)
- Capacity of up to 420 buns per hour\*
- 12-month onsite warranty