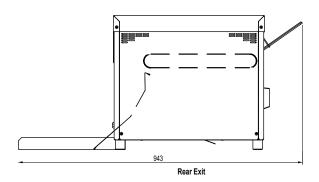

## **Specifications**

Model W.CVT.D.10 W.CVT.D.15 W x D x H (mm) 378 x 502 x 446 378 x 502 x 446

Belt Width (mm) 254 254

**Total Connected Load** 2.1kW 3.3kW

240VAC / 50Hz 240VAC / 50Hz **Electrical Connection** (10A plug & lead) (15A plug & lead)