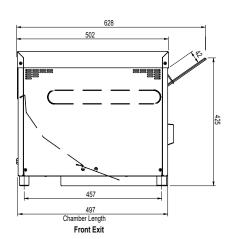

## **Specifications**

Model W.CVT.D.10 W.CVT.D.15 W x D x H (mm) 378 x 502 x 446 378 x 502 x 446

Belt Width (mm) 254 254

**Total Connected Load** 2.1kW 3.3kW

240VAC / 50Hz 240VAC / 50Hz **Electrical Connection** (10A plug & lead) (15A plug & lead)