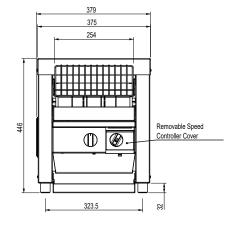

## **Specifications**

Model W.CVT.D.10 W.CVT.D.15 W x D x H (mm) 378 x 502 x 446 378 x 502 x 446

Belt Width (mm) 254 254

**Total Connected Load** 2.1kW 3.3kW

240VAC / 50Hz 240VAC / 50Hz **Electrical Connection** (10A plug & lead) (15A plug & lead)