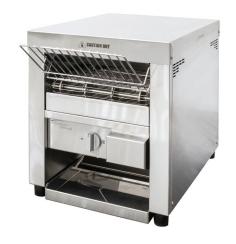

## **Product Information**

- 254mm wide conveyor belt, ideal for sliced bread
- Top and/or bottom element control via 3 position selector
- Ability to operate as either a front or rear exiting unit
- Variable speed belt control
- Tamper proof cover for speed controller
- Robust stainless steel construction
- Available in 10/15 Amp models
- Capacity of up to 300 slices of toast/hour on 10 amp unit\*
- Capacity of up to 500 slices of toast/hour on 15 amp unit\*
- 12-month onsite warranty