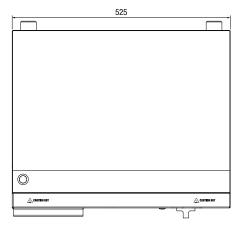

## **Specifications**

Model W.GDA50.10 W x D x H (mm) 525 x 474 x 230 522 x 338 Plate Size (mm) 8mm thick **Total Connected Load** 2.2kW

**Electrical Connection** 240VAC / 50Hz (10A plug & lead)

Model W.GDA50.15 W x D x H (mm) 525 x 474 x 230 522 x 338 Plate Size (mm) 8mm thick Total Connected Load 3.2kW