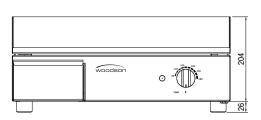

## **Product Information**

- Temperature regulation via thermostat (80°C 280°C)
- Tubular element design to ensure even heat distribution across the entire plate
- Countertop design with integrated splashback to protect from overflow
- Robust stainless steel construction
- Front grease gutter drains to large removable grease drawer
- 12-month onsite warranty

## **Specifications**

Model W.GDA50.10 W x D x H (mm) 525 x 474 x 230 522 x 338 Plate Size (mm) 8mm thick **Total Connected Load** 2.2kW

**Electrical Connection** 240VAC / 50Hz (10A plug & lead)

Model W.GDA50.15 W x D x H (mm) 525 x 474 x 230 522 x 338 Plate Size (mm) 8mm thick Total Connected Load 3.2kW