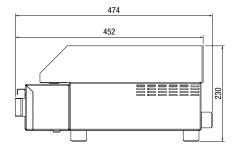

## **Specifications**

Model W.GDA50.10 W x D x H (mm) 525 x 474 x 230 522 x 338 Plate Size (mm) 8mm thick **Total Connected Load** 2.2kW

**Electrical Connection** 240VAC / 50Hz (10A plug & lead)

Model W.GDA50.15 W x D x H (mm) 525 x 474 x 230 522 x 338 Plate Size (mm) 8mm thick Total Connected Load 3.2kW