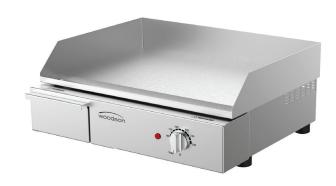

## **Product Information**

- Temperature regulation via thermostat (80°C 280°C)
- Tubular element design to ensure even heat distribution across the entire plate
- Countertop design with integrated splashback to protect from overflow
- Robust stainless steel construction
- Front grease gutter drains to large removable grease drawer
- 12-month onsite warranty