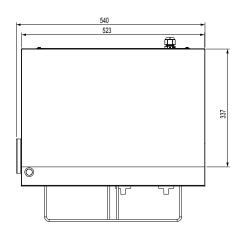

 Model
 W.GDT65.15

 W x D x H (mm)
 540 x 417 x 338

 Plate Size (mm)
 523 x 337 8mm Thick

 Total Connected Load
 3.3kW

Electrical Connection 240VAC / 50Hz

(15A plug & lead)

 
 Model
 W.GDT65.20

 W x D x H (mm)
 540 x 417 x 338

 Plate Size (mm)
 523 x 337 8mm Thick

 Total Connected Load
 4.3kW

Electrical Connection 240VAC / 50Hz

(20A plug & lead)