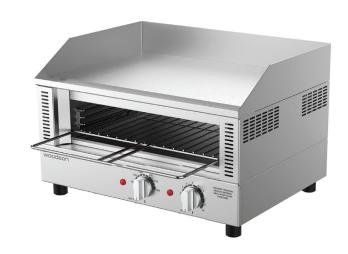

## **Product Information:**

- Combination countertop 8mm thick steel griddle plate with toaster under
- Temperature regulation via thermostat (80°C 280°C)
- Independent top and bottom controls
- Toasting rack with adjustable height settings
- · Robust stainless steel construction
- Front grease gutter drains to large removable grease drawer
- · Removable crumb tray for ease of cleaning
- · 12-month onsite warranty