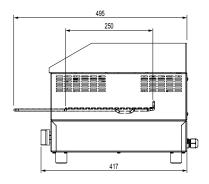

 Model
 W.GDT65.15

 W x D x H (mm)
 540 x 417 x 338

 Plate Size (mm)
 523 x 337 8mm Thick

 Total Connected Load
 3.3kW

Electrical Connection 240VAC / 50Hz

(15A plug & lead)

 
 Model
 W.GDT65.20

 W x D x H (mm)
 540 x 417 x 338

 Plate Size (mm)
 523 x 337 8mm Thick

 Total Connected Load
 4.3kW

Electrical Connection 240VAC / 50Hz

(20A plug & lead)