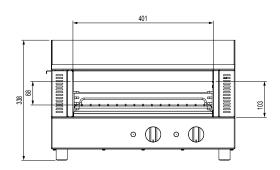

 Model
 W.GDT65.15

 W x D x H (mm)
 540 x 417 x 338

 Plate Size (mm)
 523 x 337 8mm Thick

 Total Connected Load
 3.3kW

Electrical Connection 240VAC / 50Hz

(15A plug & lead)

 
 Model
 W.GDT65.20

 W x D x H (mm)
 540 x 417 x 338

 Plate Size (mm)
 523 x 337 8mm Thick

 Total Connected Load
 4.3kW

Electrical Connection 240VAC / 50Hz

(20A plug & lead)