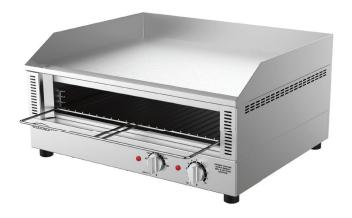

## **Product Information**

- Combination countertop 8mm thick steel griddle plate with toaster under
- Temperature regulation via thermostat (80°C 280°C)
- Independent top and bottom controls
- Toasting rack with adjustable height settings
- Robust stainless steel construction
- Front grease gutter drains to large removable grease drawer
- Removable crumb tray for ease of cleaning
- Supplied with 2 metre lead (no plug) for appropriate hard wiring on site by a qualified electrician
- 12-month onsite warranty