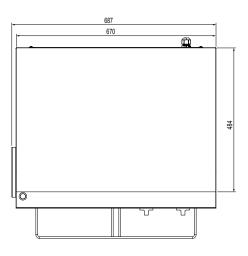

## **Specifications**

| Model                 | W.GDT75                                         |
|-----------------------|-------------------------------------------------|
| W x D x H (mm)        | 687 x 564 x 338                                 |
| Plate                 | 8mm Thick                                       |
| Total Connected Load  | 6.6kW                                           |
| Electrical Connection | 1Ø + N + E 240VAC / 50Hz<br>(Onsite connection) |