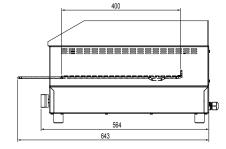

## **Specifications**

| Model                 | W.GDT75                                         |
|-----------------------|-------------------------------------------------|
| W x D x H (mm)        | 687 x 564 x 338                                 |
| Plate                 | 8mm Thick                                       |
| Total Connected Load  | 6.6kW                                           |
| Electrical Connection | 1Ø + N + E 240VAC / 50Hz<br>(Onsite connection) |