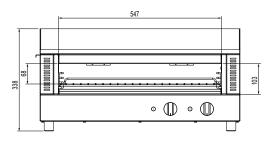

## **Specifications**

| Model                 | W.GDT75                                         |
|-----------------------|-------------------------------------------------|
| W x D x H (mm)        | 687 x 564 x 338                                 |
| Plate                 | 8mm Thick                                       |
| Total Connected Load  | 6.6kW                                           |
| Electrical Connection | 1Ø + N + E 240VAC / 50Hz<br>(Onsite connection) |