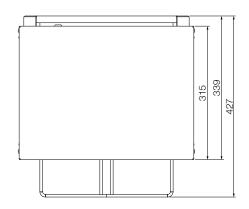

## **Specifications**

Model W.GTQI4.CUB W x D x H (mm) 412 x 427 x 412 Capacity 4 Slice **Total Connected Load** 2.2kW

240VAC / 50Hz **Electrical Connection** 

(10A plug & lead fitted)