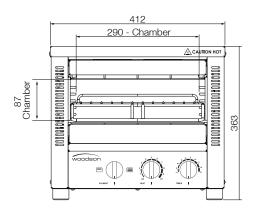

## **Specifications**

Model W.GTQI4.CUB W x D x H (mm) 412 x 427 x 412 Capacity 4 Slice **Total Connected Load** 2.2kW

240VAC / 50Hz **Electrical Connection** 

(10A plug & lead fitted)