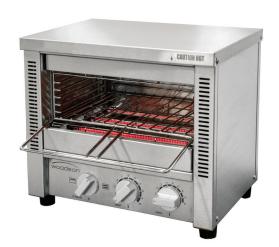

## **Product Information**

- Energy efficient 'instant' heat ceramic coated top, glass infrared elements
- Fast, exceptionally even grilling and toasting
- Timer controlled operation
- Top / bottom element control or top only via 3 position
- Multiple position slides and rack for safer loading
- Robust stainless steel construction
- Removable crumb tray for ease of cleaning
- Wall mounting brackets supplied as standard
- 12-month onsite warranty

## **Specifications**

Model W.GTQI4.CUB W x D x H (mm) 412 x 427 x 412 Capacity 4 Slice **Total Connected Load** 2.2kW

240VAC / 50Hz **Electrical Connection** 

(10A plug & lead fitted)