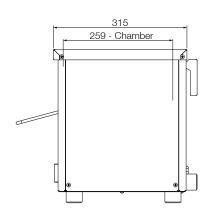

## **Specifications**

Model W.GTQI4.CUB W x D x H (mm) 412 x 427 x 412 Capacity 4 Slice **Total Connected Load** 2.2kW

240VAC / 50Hz **Electrical Connection** 

(10A plug & lead fitted)