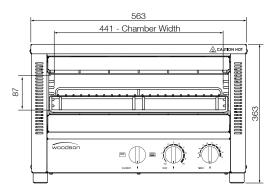

## **Product Information**

- Energy efficient 'instant' heat, ceramic coated glass infrared elements
- Fast, exceptionally even grilling and toasting
- Timer controlled operation
- Select top & bottom or top only heat
- Multiple position slides and rack for safer loading
- Easy to clean removable crumb tray
- Stainless steel construction
- Internal opening 441 x 259 x 87mm
- Includes wall mount brackets as standard
- 12-month onsite warranty

## **Specifications**

Model W.GTQI8.10 W x D x H (mm) 563 x 427 x 363

Capacity 8 Slice 2.2kW **Total Connected Load** 

240VAC / 50Hz **Electrical Connection** 

(10A plug & lead fitted)

Model W.GTQI8.15 W x D x H (mm) 563 x 427 x 363