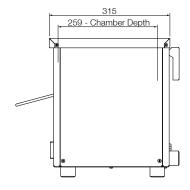

## **Product Information**

- Energy efficient 'instant' heat, ceramic coated glass infrared elements
- Fast, exceptionally even grilling and toasting
- Timer controlled operation
- Select top & bottom or top only heat
- Multiple position slides and rack for safer loading
- Easy to clean removable crumb tray
- Stainless steel construction
- Internal opening 441 x 259 x 87mm
- Includes wall mount brackets as standard
- 12-month onsite warranty