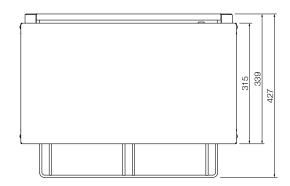

## **Specifications**

Model W.GTQI8.10 W x D x H (mm) 563 x 427 x 363

Capacity 8 Slice 2.2kW **Total Connected Load** 

240VAC / 50Hz **Electrical Connection** 

(10A plug & lead fitted)

Model W.GTQI8.15 W x D x H (mm) 563 x 427 x 363