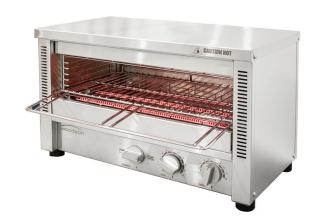

## **Product Information**

- Energy efficient 'instant' heat, ceramic coated glass infrared elements
- Fast, exceptionally even grilling and toasting
- Timer controlled operation
- Select top & bottom or top only heat
- Multiple position slides and rack for safer loading
- Easy to clean removable crumb tray
- Stainless steel construction
- Internal opening 441 x 259 x 87mm
- Includes wall mount brackets as standard
- 12-month onsite warranty