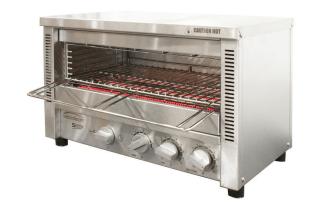

## **Product Information**

- Energy efficient 'instant' heat ceramic coated glass infrared elements
- · Fast, exceptionally even grilling and toasting
- Timer controlled operation
- · Multiple position slides and rack for safer loading
- · Easy to clean removable crumb tray
- Stainless steel construction
- Available in 10/15 Amp models
- Variable top and bottom independent temperature controls
- 5 minute timer with bypass switch for continuous operation
- 441 x 259 x 87mm internal opening
- · Includes wall mount brackets as standard
- · 12-month onsite warranty