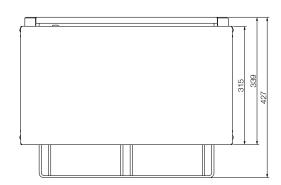

## **Specifications**

 Model
 W.GTQI8S.10

 W x D x H (mm)
 563 x 427 x 362

 Capacity
 8 Slice

 Total Connected Load
 2.25kW

 Electrical Connection
 240VAC / 50Hz (10A plug & lead fitted) (10A plug & lead fitted)

 Model
 W.GTQI8S.15

 W x D x H (mm)
 563 x 427 x 362

 Capacity
 8 Slice

 Total Connected Load
 3.36kW

 Electrical Connection
 240VAC / 50Hz (15A plug & lead fitted)