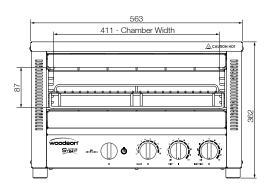

## **Product Information**

- Energy efficient 'instant' heat ceramic coated glass infrared elements
- · Fast, exceptionally even grilling and toasting
- Timer controlled operation
- · Multiple position slides and rack for safer loading
- · Easy to clean removable crumb tray
- Stainless steel construction
- Available in 10/15 Amp models
- Variable top and bottom independent temperature controls
- 5 minute timer with bypass switch for continuous operation
- 441 x 259 x 87mm internal opening
- · Includes wall mount brackets as standard
- · 12-month onsite warranty

## **Specifications**

 Model
 W.GTQI8S.10

 W x D x H (mm)
 563 x 427 x 362

 Capacity
 8 Slice

 Total Connected Load
 2.25kW

 Electrical Connection
 240VAC / 50Hz (10A plug & lead fitted) (10A plug & lead fitted)

 Model
 W.GTQI8S.15

 W x D x H (mm)
 563 x 427 x 362

 Capacity
 8 Slice

 Total Connected Load
 3.36kW

 Electrical Connection
 240VAC / 50Hz (15A plug & lead fitted)