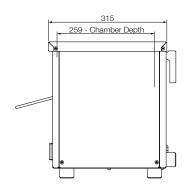

## **Product Information**

- Energy efficient 'instant' heat ceramic coated glass infrared elements
- · Fast, exceptionally even grilling and toasting
- Timer controlled operation
- · Multiple position slides and rack for safer loading
- · Easy to clean removable crumb tray
- Stainless steel construction
- Available in 10/15 Amp models
- Variable top and bottom independent temperature controls
- 5 minute timer with bypass switch for continuous operation
- 441 x 259 x 87mm internal opening
- · Includes wall mount brackets as standard
- · 12-month onsite warranty