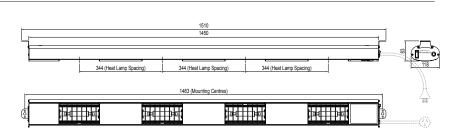

 W x D x H (mm)
 1210 x 118 x 83

Total Connected Load 0.9kV

Electrical Connection 240VAC / 50Hz

(10A plug & lead fitted)

 Model
 W.HLE1450.S

 W x D x H (mm)
 1510 x 118 x 83

Total Connected Load 1.2kW

Electrical Connection 240VAC / 50Hz

(10A plug & lead fitted)

 Model
 W.HLE1750.S

 W x D x H (mm)
 1820 x 118 x 83

Total Connected Load 1.2kW

Electrical Connection 240VAC / 50Hz

(10A plug & lead fitted)