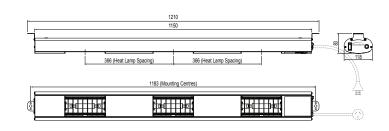

## **Specifications:**

 Model
 W.HLE0850.S

 W x D x H (mm)
 910 x 118 x 83

Total Connected Load 0.6

0.6kW

Electrical Connection 240VAC / 50Hz

(10A plug & lead fitted)

 Model
 W.HLE1150.S

 W x D x H (mm)
 1210 x 118 x 83

Total Connected Load 0.9kV

Electrical Connection 240VAC / 50Hz

(10A plug & lead fitted)

 Model
 W.HLE1450.S

 W x D x H (mm)
 1510 x 118 x 83

Total Connected Load 1.2kW

Electrical Connection 240VAC / 50Hz