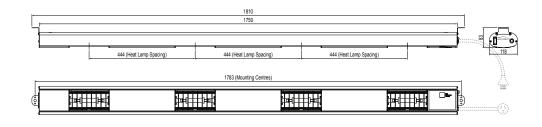

## **Specifications:**

 Model
 W.HLE0850.S

 W x D x H (mm)
 910 x 118 x 83

Total Connected Load 0.6

0.6kW

Electrical Connection 240VAC / 50Hz

(10A plug & lead fitted)

 Model
 W.HLE1150.S

 W x D x H (mm)
 1210 x 118 x 83

Total Connected Load 0.9kV

Electrical Connection 240VAC / 50Hz

(10A plug & lead fitted)

 Model
 W.HLE1450.S

 W x D x H (mm)
 1510 x 118 x 83

Total Connected Load 1.2kW

Electrical Connection 240VAC / 50Hz

(10A plug & lead fitted)

 Model
 W.HLE1750.S

 W x D x H (mm)
 1820 x 118 x 83

Total Connected Load 1.2kW

Electrical Connection 240VAC / 50Hz

(10A plug & lead fitted)