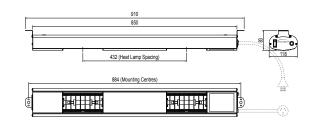

## **Specifications:**

 Model
 W.HLE0850.S

 W x D x H (mm)
 910 x 118 x 83

Total Connected Load 0.6

0.6kW

Electrical Connection 240VAC / 50Hz

(10A plug & lead fitted)

 Model
 W.HLE1150.S