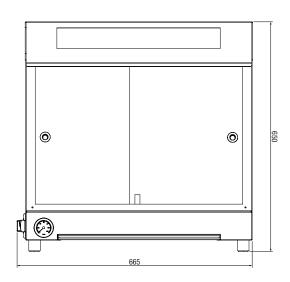

## **Specifications**

Model W.PIM60

**W** x **D** x **H** (mm) 665 x 465 x 650

Capacity 60 Pies\*

Total Connected Load 1.5kW

Electrical Connection 240VAC / 50Hz

(10A plug & lead)

<sup>\*</sup>Capacity is indicative only. Depends on size of the product used