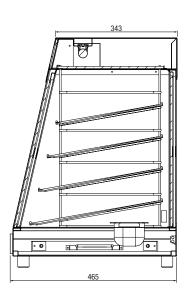

## **Specifications**

Model W.PIM60

**W** x **D** x **H** (mm) 665 x 465 x 650

Capacity 60 Pies\*

Total Connected Load 1.5kW

Electrical Connection 240VAC / 50Hz

(10A plug & lead)

<sup>\*</sup>Capacity is indicative only. Depends on size of the product used