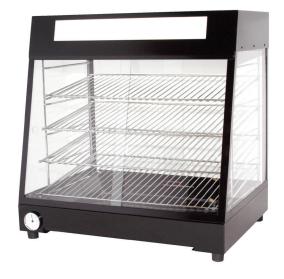

## **Product Information**

- · Steel construction with black powder coated finish
- Toughened glass sliding doors to front & back
- Removable angled chrome wire racks (4 off)
- Top light box for branding (branding not included)
- Full internal lighting for improved display
- Separate illuminated power & light switches
- Mechanical thermostat control with temperature gauge
- Removable stainless steel crumb tray & element guard
- · Includes humidity tray to keep product moist
- Designed to hold product between 70°C 80°C
- · Product must be heated above 65°C prior to display
- · 12-month onsite warranty