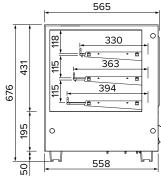

## **Specifications**

 Model
 AXH.FDCTSQ.09

 W x D x H (mm)
 885 x 565 x 676

Weight 52kg

Packed Dimensions (mm)  $955 \times 636 \times 840$ 

 Packed Weight
 78kg

 Net Capacity
 160 Litres

 Operation
 60°C - 80°C