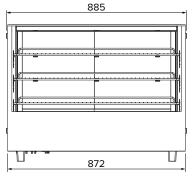

## **Specifications**

 Model
 AXH.FDCTSQ.09

 W x D x H (mm)
 885 x 565 x 676

Weight 52kg

Packed Dimensions (mm)  $955 \times 636 \times 840$ 

 Packed Weight
 78kg

 Net Capacity
 160 Litres

 Operation
 60°C - 80°C