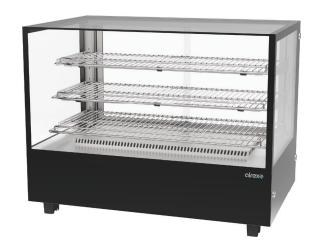

## **Product Information**

- Adjustable digital temperature control (from 60°C 80°C)
- Efficient LED lighting on each shelf for increased product visibility
- Frameless glass construction (single glazed) for exceptional display
- Water pan positioned for easy access, introducing humidity into the display - keeping products fresher for longer
- 3 tier (adjustable shelves)
- · Supplied with sliding glass doors to rear