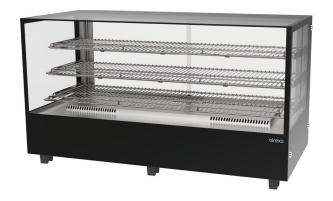

## **Product Information**

- Adjustable digital temperature control (from 60°C 80°C)
- Efficient LED lighting on each shelf for increased product visibility
- Frameless glass construction (single glazed) for exceptional display
- Water pan positioned for easy access, introducing humidity into the display - keeping products fresher for longer
- 3 tier (adjustable shelves)
- · Supplied with sliding glass doors to rear

## **Specifications**

 Model
 AXH.FDCTSQ.12

 W x D x H (mm)
 1224 x 565 x 676

Weight 69kg

Packed Dimensions (mm)  $1294 \times 636 \times 840$ 

 Packed Weight
 100kg

 Net Capacity
 200 Litres

 Operation
 60°C - 80°C