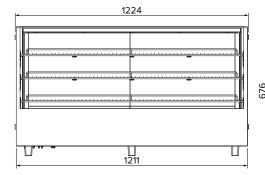

## **Specifications**

 Model
 AXH.FDCTSQ.12

 W x D x H (mm)
 1224 x 565 x 676

Weight 69kg

Packed Dimensions (mm)  $1294 \times 636 \times 840$ 

 Packed Weight
 100kg

 Net Capacity
 200 Litres

 Operation
 60°C - 80°C