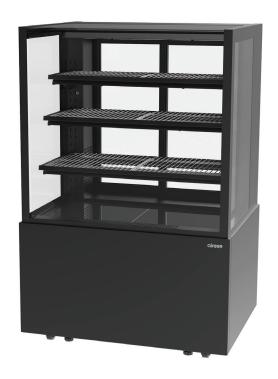

## **Product Information**

- Energy efficient fan forced heating system specifically designed to provide heated fan forced air distribution evenly throughout the display
- Adjustable digital temperature control (from 60°C 80°C)
- Warm LED lights on each shelf to emphasize and increase product visibility
- · Frameless double-glazed for exceptional display and safety
- Concealed rear filling water well positioned for hot air to be passed over, introducing humidity into the display - keeping products fresher for longer
- 4 tier (base and 3 adjustable wire shelves)
- Spring loaded sliding glass doors to rear with magnet to hold doors open for loading. Supplied on castors for easy manoeuvrability and cleaning