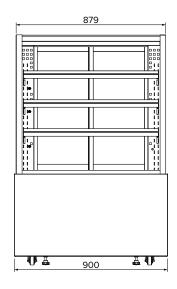

## **Specifications**

 Model
 AXH.FDFSSQ.09

 W x D x H (mm)
 900 x 680 x 1350

Weight 146kg

Packed Dimensions (mm) 980 x 750 x 1550

 Packed Weight
 190 kg

 Operation
 60 °C - 80 °C

 Total Connected Load
 1.3 kW