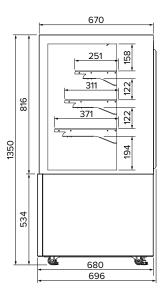

## **Specifications**

 Model
 AXH.FDFSSQ.09

 W x D x H (mm)
 900 x 680 x 1350

Weight 146kg

Packed Dimensions (mm) 980 x 750 x 1550

 Packed Weight
 190 kg

 Operation
 60 °C - 80 °C

 Total Connected Load
 1.3 kW