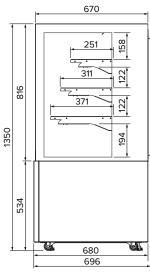

## **Specifications**

 Model
 AXH.FDFSSQ.15

 W x D x H (mm)
 1500 x 680 x 1350

Weight 218kg

Packed Dimensions (mm)  $1580 \times 750 \times 1550$ 

 Packed Weight
 283kg

 Operation
 60°C - 80°C

 Total Connected Load
 2.1kW