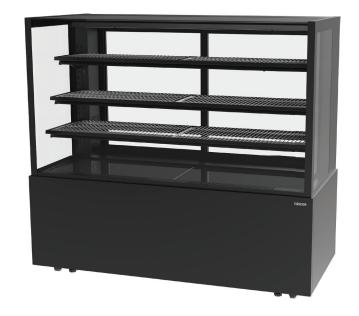

## **Product Information**

- Energy efficient fan forced heating system specifically designed to provide heated fan forced air distribution evenly throughout the display
- Adjustable digital temperature control (from 60°C 80°C)
- Warm LED lights on each shelf to emphasize and increase product visibility
- · Frameless double-glazed for exceptional display and safety
- Concealed rear filling water well positioned for hot air to be passed over, introducing humidity into the display - keeping products fresher for longer
- 4 tier (base and 3 adjustable wire shelves)
- Spring loaded sliding glass doors to rear with magnet to hold doors open for loading. Supplied on castors for easy manoeuvrability and cleaning