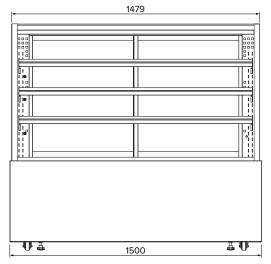

## **Specifications**

 Model
 AXH.FDFSSQ.15

 W x D x H (mm)
 1500 x 680 x 1350

Weight 218kg

Packed Dimensions (mm)  $1580 \times 750 \times 1550$ 

 Packed Weight
 283kg

 Operation
 60°C - 80°C

 Total Connected Load
 2.1kW