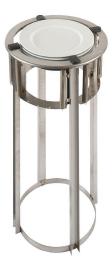

## **Product Information:**

- Dispensing tubes suit 210-290mm plates, 270-305mm plates and 300-335mm plates
- Designed to be installed into a cut out in a new or existing bench top allowing for simple, inexpensive installation
- Adjustable models with plate guides available to take various size plates (CMGE.2947, CMGE.0947)
- Multi-spring mechanism gives easy adjustment for different plate weights
- 12-month parts and labour warranty
- Open configuration
- Heating element located in base, controlled by remote (up to 1500mm) thermostat, adjustable. Thermostat and isolating switch mounted to special panel
- Includes full stainless steel shroud
- 12-month parts and labour warranty

## Specifications:

| Model                 | CMGE.0574  | CMGE.0575                 | CMGE.0576  | CMGE.0577                 | CMGE.3093  | CMGE.2947  | CMGE.0947                 |
|-----------------------|------------|---------------------------|------------|---------------------------|------------|------------|---------------------------|
| D x H (mm)            | 400 x 740  | 400 x 760                 | 430 x 740  | 430 x 760                 | 330 x 740  | 430 x 760  | 382 x 760                 |
| Cutout Diameter (mm)  | Ø388       | Ø388                      | Ø418       | Ø418                      | Ø312       | Ø418       | Ø370                      |
| Plate Diameter (mm)   | Ø270 - 305 | Ø270 - 305                | Ø300 - 335 | Ø300 - 335                | Ø200 - 230 | Ø216 - 320 | Ø210 - 290                |
| Temperature Range     |            | 30°C - 120°C              |            | 30°C - 120°C              |            |            | 30°C - 120°C              |
| Total Connected Load  |            | 0.4kW                     |            | 0.4kW                     |            |            | 0.4kW                     |
| Electrical Connection |            | 240V 10A<br>(plug & lead) |            | 240V 10A<br>(plug & lead) |            |            | 240V 10A<br>(plug & lead) |