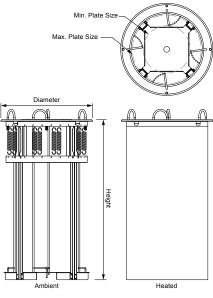

Ambient

Heated

## Specifications:

| Model                 | CMGE.0574  | CMGE.0575                 | CMGE.0576  | CMGE.0577                 | CMGE.3093  | CMGE.2947  | CMGE.0947                 |
|-----------------------|------------|---------------------------|------------|---------------------------|------------|------------|---------------------------|
| D x H (mm)            | 400 x 740  | 400 x 760                 | 430 x 740  | 430 x 760                 | 330 x 740  | 430 x 760  | 382 x 760                 |
| Cutout Diameter (mm)  | Ø388       | Ø388                      | Ø418       | Ø418                      | Ø312       | Ø418       | Ø370                      |
| Plate Diameter (mm)   | Ø270 - 305 | Ø270 - 305                | Ø300 - 335 | Ø300 - 335                | Ø200 - 230 | Ø216 - 320 | Ø210 - 290                |
| Temperature Range     |            | 30°C - 120°C              |            | 30°C - 120°C              |            |            | 30°C - 120°C              |
| Total Connected Load  |            | 0.4kW                     |            | 0.4kW                     |            |            | 0.4kW                     |
| Electrical Connection |            | 240V 10A<br>(plug & lead) |            | 240V 10A<br>(plug & lead) |            |            | 240V 10A<br>(plug & lead) |

www.stoddart.com.au www.stoddart.co.nz

URED

CMGE.2947 / CMGE.0947