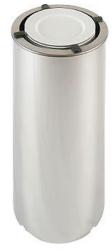

## **Product Information:**

- Dispensing tubes suit 210-290mm plates, 270-305mm plates and 300-335mm plates
- Designed to be installed into a cut out in a new or existing bench top allowing for simple, inexpensive installation
- Adjustable models with plate guides available to take various size plates (CMGE.2947, CMGE.0947)
- Multi-spring mechanism gives easy adjustment for different plate weights
- 12-month parts and labour warranty
- Open configuration
- Heating element located in base, controlled by remote (up to 1500mm) thermostat, adjustable. Thermostat and isolating switch mounted to special panel
- Includes full stainless steel shroud
- 12-month parts and labour warranty

## Specifications:

| Model                 | CMGE.0574  | CMGE.0575                 | CMGE.0576  | CMGE.0577                 | CMGE.3093  | CMGE.2947  | CMGE.0947                 |
|-----------------------|------------|---------------------------|------------|---------------------------|------------|------------|---------------------------|
| D x H (mm)            | 400 x 740  | 400 x 760                 | 430 x 740  | 430 x 760                 | 330 x 740  | 430 x 760  | 382 x 760                 |
| Cutout Diameter (mm)  | Ø388       | Ø388                      | Ø418       | Ø418                      | Ø312       | Ø418       | Ø370                      |
| Plate Diameter (mm)   | Ø270 - 305 | Ø270 - 305                | Ø300 - 335 | Ø300 - 335                | Ø200 - 230 | Ø216 - 320 | Ø210 - 290                |
| Temperature Range     |            | 30°C - 120°C              |            | 30°C - 120°C              |            |            | 30°C - 120°C              |
| Total Connected Load  |            | 0.4kW                     |            | 0.4kW                     |            |            | 0.4kW                     |
| Electrical Connection |            | 240V 10A<br>(plug & lead) |            | 240V 10A<br>(plug & lead) |            |            | 240V 10A<br>(plug & lead) |