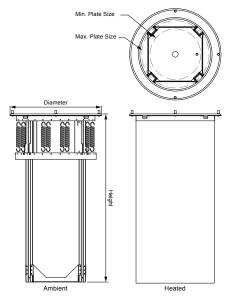

Ambient

Heated

## Specifications:

| Model                 | CMGE.0574  | CMGE.0575                 | CMGE.0576  | CMGE.0577                 | CMGE.3093  | CMGE.2947  | CMGE.0947                 |
|-----------------------|------------|---------------------------|------------|---------------------------|------------|------------|---------------------------|
| D x H (mm)            | 400 x 740  | 400 x 760                 | 430 x 740  | 430 x 760                 | 330 x 740  | 430 x 760  | 382 x 760                 |
| Cutout Diameter (mm)  | Ø388       | Ø388                      | Ø418       | Ø418                      | Ø312       | Ø418       | Ø370                      |
| Plate Diameter (mm)   | Ø270 - 305 | Ø270 - 305                | Ø300 - 335 | Ø300 - 335                | Ø200 - 230 | Ø216 - 320 | Ø210 - 290                |
| Temperature Range     |            | 30°C - 120°C              |            | 30°C - 120°C              |            |            | 30°C - 120°C              |
| Total Connected Load  |            | 0.4kW                     |            | 0.4kW                     |            |            | 0.4kW                     |
| Electrical Connection |            | 240V 10A<br>(plug & lead) |            | 240V 10A<br>(plug & lead) |            |            | 240V 10A<br>(plug & lead) |

CMGE.0574 / CMGE.0575 CMGE.0576 / CMGE.0577 / CMGE.3093

Due to continuous product research and development, the information contained herein is subject to change without notice. Revision: E - 20/11/2024 - 01