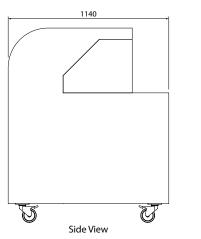

| Technical Data: |                        |
|-----------------|------------------------|
| Model           | HAL.MOBICHEF.1250.750  |
| Height          | 1400                   |
| Width           | 1718                   |
| Depth           | 1140                   |
| Cassette        | 1250 x 750             |
| Power           | 1.7kW                  |
| Connection      | 10 Amp (Plug and Lead) |

| HAL.MOBICHEF.1650.750  |  |
|------------------------|--|
| 1400                   |  |
| 2118                   |  |
| 1140                   |  |
| 1650 x 750             |  |
| 1.7kW                  |  |
| 10 Amp (Plug and Lead) |  |
|                        |  |