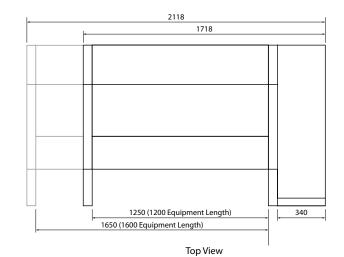

| Technical Data: |                        |
|-----------------|------------------------|
| Model           | HAL.MOBICHEF.1250.750  |
| Height          | 1400                   |
| Width           | 1718                   |
| Depth           | 1140                   |
| Cassette        | 1250 x 750             |
| Power           | 1.7kW                  |
| Connection      | 10 Amp (Plug and Lead) |

| HAL.MOBICHEF.1650.750  |  |
|------------------------|--|
| 1400                   |  |
| 2118                   |  |
| 1140                   |  |
| 1650 x 750             |  |
| 1.7kW                  |  |
| 10 Amp (Plug and Lead) |  |
|                        |  |