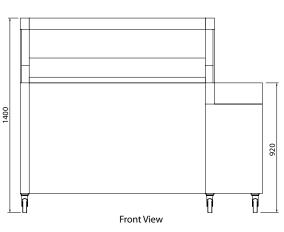

| Technical Data: |                        |
|-----------------|------------------------|
| Model           | HAL.MOBICHEF.1250.750  |
| Height          | 1400                   |
| Width           | 1718                   |
| Depth           | 1140                   |
| Cassette        | 1250 x 750             |
| Power           | 1.7kW                  |
| Connection      | 10 Amp (Plug and Lead) |

| HAL.MOBICHEF.1650.750  |  |
|------------------------|--|
| 1400                   |  |
| 2118                   |  |
| 1140                   |  |
| 1650 x 750             |  |
| 1.7kW                  |  |
| 10 Amp (Plug and Lead) |  |
|                        |  |