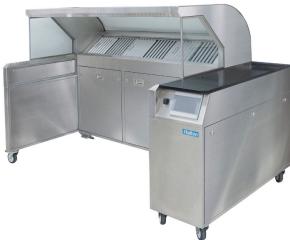

## **MOBI CHEF**

## **Overview:**

Halton MobiChef KMC ductless mobile recirculating cooking station with Capture Jet technology

## Features:

- Highly efficient totally automated plug & play mobile unit
- Unleashed from any ventilation ductwork Halton MobiChef enables live show cooking right in front of your guests
- Suitable for Banquets and Functions as well as Show Cooking and Kiosks. Food courts and pool bars as well as being perfect for Breakfast Stations
- High performance capture efficiency via latest and patented generation of Capture Jet<sup>™</sup> technology
- Cooking emissions containing grease as well as smoke and odours are effectively treated by MobiChef's fully integrated filtration & emission control unit
- Exhausted air is filtered inside the unit by a process containing 6 effective filtration steps
- Multifunctional full length front glass screen and glass side skirts that maximize MobiChef's capture efficiency and provide guests an excellent view of chef's food
  preparation which enables an absolutely safe and hygienic cooking area
- MobiChef can be used with varies electrical cooking appliances