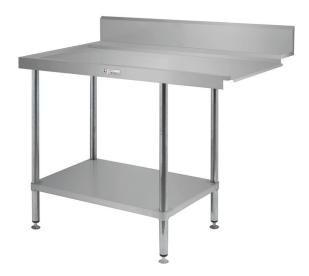

## **Product Information:**

- Suits leading brands of popular commercial dishwashers in 600mm or 700mm depth
- 1.2mm thick 304 stainless steel top
- Stainless steel top hat stiffening
- 38mm diameter stainless steel tube legs, 1.2mm thick
- Adjustable stainless steel disk feet fitted as standard
- 1.2mm thick stainless steel under-shelf with top hat stiffening (not on \$\$37.600)
- 100mm splashback (600 series) or 150mm splashback with beveled edge (700 series)
- Vermin proofing included behind upstand with pre-drilled holes for fixing bench to rear wall
- Available left or right handed please specify on order
- Supplied flat packed ready for assembly
- NOTE: Position of bench relative to wall may vary according to machine type and design, 600 long model has two legs only with no rear splashback & is supported by the dishwasher at the other end (see opposite page for more information)