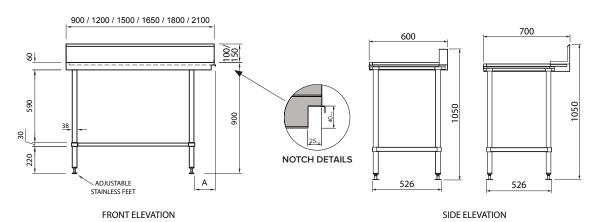

## **General Drawing:**

## **Specifications**

| Product Code      | $\mathbf{W} \times \mathbf{D} \times \mathbf{H}$ (mm) | A (mm) | Unit Weight (Kg) | Load Capacity (Kg) |
|-------------------|-------------------------------------------------------|--------|------------------|--------------------|
| SS07.0900 (L,R)   | 900 x 600 x 900                                       | 276    | -                | 90                 |
| SS07.1200 (L,R)   | 1200 x 600 x 900                                      | 330    | 29               | 90                 |
| SS07.1500 (L,R)   | 1500 x 600 x 900                                      | 330    | 34               | 150                |
| SS07.1650 (L,R)   | 1650 x 600 x 900                                      | 180    | 38               | 150                |
| SS07.1800 (L,R)   | 1800 x 600 x 900                                      | 330    | 39               | 180                |
| SS07.2100 (L,R)   | 2100 x 600 x 900                                      | 330    | 48               | 180                |
| SS07.7.0900 (L,R) | 900 x 700 x 900                                       | 276    | -                | 90                 |
| SS07.7.1200 (L,R) | 1200 x 700 x 900                                      | 330    | 34               | 90                 |
| SS07.7.1500 (L,R) | 1500 x 700 x 900                                      | 330    | 38               | 150                |
| SS07.7.1650 (L,R) | 1650 x 700 x 900                                      | 180    | 42               | 150                |
| SS07.7.1800 (L,R) | 1800 x 700 x 900                                      | 330    | 43               | 180                |
| SS07.7.2100 (L,R) | 2100 x 700 x 900                                      | 330    | 54               | 180                |