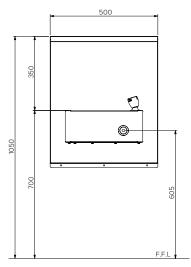

| Model No.    | L x D x H (mm)  |
|--------------|-----------------|
| SPPL.DF.C.WM | 500 x 288 x 620 |

Due to continuous product research and development, the information contained herein is subject to change without notice. Revision: C - 13/02/2025 - 04 WWW.stoddart.com.au WWW.stoddart.co.nz