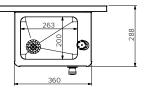

| Model No.    | L x D x H (mm)  |
|--------------|-----------------|
| SPPL.DF.C.WM | 500 x 288 x 620 |

Due to continuous product research and development, the information contained herein is subject to change without notice. Revision: C - 13/02/2025 - 04 WWW.stoddart.com.au WWW.stoddart.co.nz