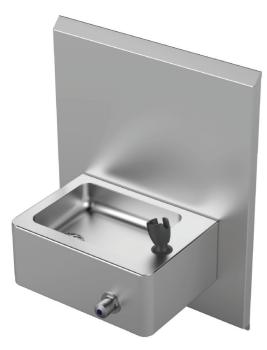

## Metro Compact Wall Mounted Drink Fountain

## Model: SPPL.DF.C.WM

- SPPL = Stoddart Plumbing Product
- DF = Drinking Fountain
- C = Compact
- WM = Wall Mounted eg: for specification and ordering quote Code: SPPL.DF.C.WM

## **Features and Benefits**

- Ideal for schools, shopping malls, hospitals, airports and outdoor areas
- Easy-Push buttons & valves supply a regulated flow of fresh clean drinking water while reducing water waste
- Wall mounted drinking fountain can be easily mounted to most wall surfaces at heights suitable to the application
- A Backflow Prevention Device is connected to the appliance for connecting to mains water supply
- When connecting to a waste, a trap must be supplied by others for connection to the outlet
- Plumbing components used with this product must meet or exceed the performance requirements of WMTS-105

## Specifications:

| Construction:     | 1.5 304 grade stainless steel construction, no.4 satin finish.                                                    |
|-------------------|-------------------------------------------------------------------------------------------------------------------|
| Water Connection: | Single 15mm (1/2" BSP)                                                                                            |
| Waste Connection: | 40mm waste connection                                                                                             |
| Unit Fixing:      | The unit is supplied with a stainless steel wall mounting panel. Access panels provide secured access to plumbing |