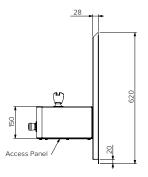

## Specifications:

| Construction:     | 1.5 304 grade stainless steel construction, no.4 satin finish.                                                    |
|-------------------|-------------------------------------------------------------------------------------------------------------------|
| Water Connection: | Single 15mm (1/2" BSP)                                                                                            |
| Waste Connection: | 40mm waste connection                                                                                             |
| Unit Fixing:      | The unit is supplied with a stainless steel wall mounting panel. Access panels provide secured access to plumbing |

| Model No.    | L x D x H (mm)  |
|--------------|-----------------|
| SPPL.DF.C.WM | 500 x 288 x 620 |

Due to continuous product research and development, the information contained herein is subject to change without notice. Revision: C - 13/02/2025 - 04 WWW.stoddart.com.au WWW.stoddart.co.nz