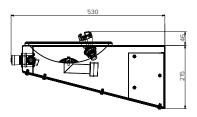

### **Specifications:**

Construction: 1.5mm 304 grade stainless steel construction,

no.4 satin finish. Unit is pre-plumbed with

button and bubbler

Waster Connection: Single 15mm (1/2" BSP)
Waste Connection: 40mm waste connection

Unit Fixing: The unit is supplied with a wall mounting

bracket with fixing holes

Disabled Access: Fixing height for the Disabled Access Code

AS 1428.2 is 700mm from the top of unit to finished floor level. Ideal level for adult wheelchair occupants is 850mm.

| Model No.       | L x D x H (mm)  |
|-----------------|-----------------|
| SPPL.DF.M.WM    | 340 x 530 x 261 |
| SPPL.DF.M.WM.BF | 340 × 530 × 261 |