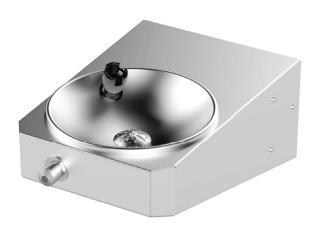

# Metro - Wall Mounted

#### **Features and Benefits**

- Ideal for Schools, Shopping malls and outdoor areas
- Easy-Push buttons & valves supply a regulated flow of fresh
- · drinking water while reducing water waste
- · Large rounded collection bowl prevents excess water on the ground
- Wall mounted drinking fountain can be easily mounted to most wall surfaces at heights suitable to the application
- Wheelchair accessible as per the requirements advised in AS1428.2
- A Backflow Prevention Device is connected to the appliance for connecting to mains water supply
- A trap must be used for connection to the outlet, when connecting to waste
- Plumbing components used with this product meet or exceed the performance requirements of WMTS-105

### **Specifications:**

Construction: 1.5mm 304 grade stainless steel construction,

no.4 satin finish. Unit is pre-plumbed with

button and bubbler

Waster Connection: Single 15mm (1/2" BSP)
Waste Connection: 40mm waste connection