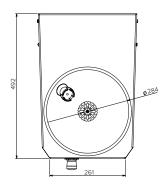

### **Specifications:**

Construction: 1.5mm 304 grade stainless steel construction,

no.4 satin finish. Unit is pre-plumbed with

button and bubbler

Waster Connection: Single 15mm (1/2" BSP)
Waste Connection: 40mm waste connection

Unit Fixing: The unit is supplied with a wall mounting

bracket with fixing holes

Disabled Access: Fixing height for the Disabled Access Code

AS 1428.2 is 700mm from the top of unit to finished floor level. Ideal level for adult wheelchair occupants is 850mm.

| Model No.       | L x D x H (mm)  |
|-----------------|-----------------|
| SPPL.DF.M.WM    | 340 x 530 x 261 |
| SPPL.DF.M.WM.BF | 340 × 530 × 261 |