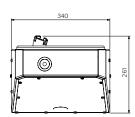

### **Specifications:**

Construction: 1.5mm 304 grade stainless steel construction,

no.4 satin finish. Unit is pre-plumbed with

button and bubbler

Waster Connection: Single 15mm (1/2" BSP)
Waste Connection: 40mm waste connection

Unit Fixing: The unit is supplied with a wall mounting

bracket with fixing holes

Disabled Access: Fixing height for the Disabled Access Code

AS 1428.2 is 700mm from the top of unit to finished floor level. Ideal level for adult wheelchair occupants is 850mm.

| Model No.       | L x D x H (mm)  |
|-----------------|-----------------|
| SPPL.DF.M.WM    | 340 x 530 x 261 |
| SPPL.DF.M.WM.BF | 340 × 530 × 261 |