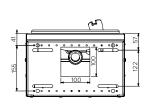

### **Specifications:**

Construction: 1.5mm 304 grade stainless steel construction,

no.4 satin finish. Unit is pre-plumbed with

button and bubbler

Waster Connection: Single 15mm (1/2" BSP)
Waste Connection: 40mm waste connection

Unit Fixing: The unit is supplied with a wall mounting

bracket with fixing holes

Disabled Access: Fixing height for the Disabled Access Code

AS 1428.2 is 700mm from the top of unit to finished floor level. Ideal level for adult wheelchair occupants is 850mm.

| Model No.       | L x D x H (mm)  |
|-----------------|-----------------|
| SPPL.DF.M.WM    | 340 x 530 x 261 |
| SPPL.DF.M.WM.BF | 340 × 530 × 261 |