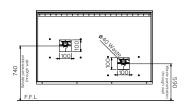

Unit Fixing: The unit is supplied with a wall mounting bracket. Access panels provide secured

access to plumbing under each fountain

Disabled Access: The preferred fixing height for Disabled

Access is 850 - 890mm from the top of unit to finished floor level to allow clear leg space under the unit. This height is also suited for most adults, while 700mm provides access for

most children

| Model No.        | L x D x H (mm)  |
|------------------|-----------------|
| SPPL.DF.MD.WM    | 980 x 558 x 620 |
| SPPL.DF.MD.WM.BF | 980 x 558 x 620 |

- Ideal for Schools, Shopping malls and outdoor areas
- Easy-Push buttons & valves supply a regulated flow of fresh
- drinking water while reducing water waste
- Large rounded collection bowl prevents excess water on the ground
- Wall mounted drinking fountain can be easily mounted to most wall surfaces at heights suitable to the application
- Wheelchair accessible as per the requirements advised in AS1428.2
- A Backflow Prevention Device is connected to the appliance for connecting to mains water supply
- A trap must be used for connection to the outlet, when connecting to waste
- Plumbing components used with this product meet or exceed the performance requirements of WMTS-105