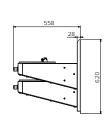

## **Specifications:**

1.5mm 304 grade stainless steel construction, Construction:

no.4 satin finish. Unit is pre-plumbed with

button and bubbler

Water Connection: Single 15mm (1/2" BSP) per fountain arm

Waste Connection: 40mm waste connection

Unit Fixing: The unit is supplied with a wall mounting bracket. Access panels provide secured

access to plumbing under each fountain

Disabled Access: The preferred fixing height for Disabled

Access is 850 - 890mm from the top of unit to finished floor level to allow clear leg space under the unit. This height is also suited for most adults, while 700mm provides access for

most children

| Model No.        | L x D x H (mm)  |
|------------------|-----------------|
| SPPL.DF.MD.WM    | 980 x 558 x 620 |
| SPPL.DF.MD.WM.BF | 980 x 558 x 620 |

- Ideal for Schools, Shopping malls and outdoor areas
- Easy-Push buttons & valves supply a regulated flow of fresh
- drinking water while reducing water waste
- Large rounded collection bowl prevents excess water on the ground
- Wall mounted drinking fountain can be easily mounted to most wall surfaces at heights suitable to the application
- Wheelchair accessible as per the requirements advised in AS1428.2
- A Backflow Prevention Device is connected to the appliance for connecting to mains water supply
- A trap must be used for connection to the outlet, when connecting to waste
- Plumbing components used with this product meet or exceed the performance requirements of WMTS-105