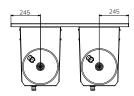

most children

| Model No.        | L x D x H (mm)  |
|------------------|-----------------|
| SPPL.DF.MD.WM    | 980 x 558 x 620 |
| SPPL.DF.MD.WM.BF | 980 x 558 x 620 |

- Ideal for Schools, Shopping malls and outdoor areas
- Easy-Push buttons & valves supply a regulated flow of fresh
- drinking water while reducing water waste
- Large rounded collection bowl prevents excess water on the ground
- Wall mounted drinking fountain can be easily mounted to most wall surfaces at heights suitable to the application
- Wheelchair accessible as per the requirements advised in AS1428.2
- A Backflow Prevention Device is connected to the appliance for connecting to mains water supply
- A trap must be used for connection to the outlet, when connecting to waste
- Plumbing components used with this product meet or exceed the performance requirements of WMTS-105