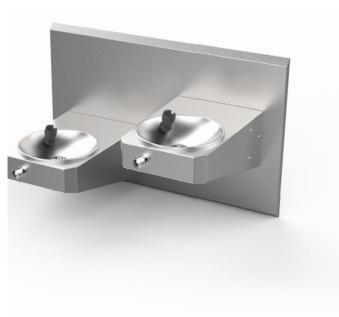

## Metro Dual - Wall Mounted

## **Specifications:**

1.5mm 304 grade stainless steel construction, Construction:

no.4 satin finish. Unit is pre-plumbed with

button and bubbler

Water Connection: Single 15mm (1/2" BSP) per fountain arm

Waste Connection: 40mm waste connection