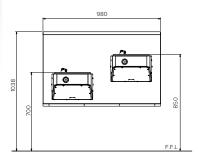

Unit Fixing: The unit is supplied with a wall mounting bracket. Access panels provide secured

access to plumbing under each fountain

Disabled Access: The preferred fixing height for Disabled

Access is 850 - 890mm from the top of unit to finished floor level to allow clear leg space under the unit. This height is also suited for most adults, while 700mm provides access for

most children

| Model No.        | L x D x H (mm)  |
|------------------|-----------------|
| SPPL.DF.MD.WM    | 980 x 558 x 620 |
| SPPL.DF.MD.WM.BF | 980 x 558 x 620 |

- Ideal for Schools, Shopping malls and outdoor areas
- Easy-Push buttons & valves supply a regulated flow of fresh
- drinking water while reducing water waste
- Large rounded collection bowl prevents excess water on the ground
- Wall mounted drinking fountain can be easily mounted to most wall surfaces at heights suitable to the application
- Wheelchair accessible as per the requirements advised in AS1428.2
- A Backflow Prevention Device is connected to the appliance for connecting to mains water supply
- A trap must be used for connection to the outlet, when connecting to waste
- Plumbing components used with this product meet or exceed the performance requirements of WMTS-105