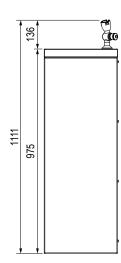

# Specifications:

Construction: 1:5mm 304 grade stainless steel construction,

no.4 satin finish. Unit is supplied with button

and bubbler.

Water Connection: Single 15mm (1/2" BSP)
Waste Connection: 40mm waste connection

Unit Fixing: The unit is supplied with floor mounting points

| Model No.       | L x D x H (mm)   |
|-----------------|------------------|
| SPPL.DF.S.FS    | 350 x 350 x 1110 |
| SPPL.DF.S.FS.BF | 350 x 350 x 1110 |