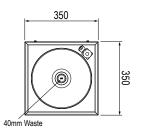

# Specifications:

Construction: 1:5mm 304 grade stainless steel construction,

no.4 satin finish. Unit is supplied with button

and bubbler.

Water Connection: Single 15mm (1/2" BSP)
Waste Connection: 40mm waste connection

Unit Fixing: The unit is supplied with floor mounting points

| Model No.       | L x D x H (mm)   |
|-----------------|------------------|
| SPPL.DF.S.FS    | 350 x 350 x 1110 |
| SPPL.DF.S.FS.BF | 350 x 350 x 1110 |