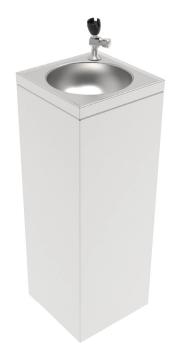

## Square - Freestanding

#### **Features and Benefits**

- Ideal for public access areas in shopping malls, schools and office foyers
- Back access panel for installation and maintenance
- Wels certified and watermarked bubbler included
- When connecting to a waste, a trap must be used for connection to the outlet.
- Plumbing components used with this product meet or exceed the performance requirements of WMTS-105

# Specifications:

Construction: 1:5mm 304 grade stainless steel construction,

no.4 satin finish. Unit is supplied with button

and bubbler.

Water Connection: Single 15mm (1/2" BSP)
Waste Connection: 40mm waste connection

Unit Fixing: The unit is supplied with floor mounting points

| Model No.       | L x D x H (mm)   |
|-----------------|------------------|
| SPPL.DF.S.FS    | 350 x 350 x 1110 |
| SPPL.DF.S.FS.BF | 350 x 350 x 1110 |