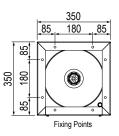

Unit Fixing: The unit is supplied with floor mounting points

| Model No.       | L x D x H (mm)   |
|-----------------|------------------|
| SPPL.DF.S.FS    | 350 x 350 x 1110 |
| SPPL.DF.S.FS.BF | 350 x 350 x 1110 |